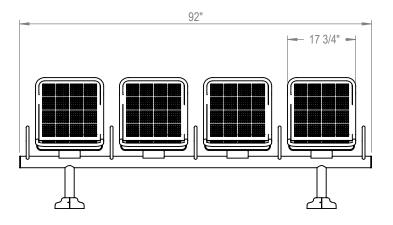

PERFORATION DETAIL

GRABER MANUFACTURING, INC. 1080 UNIEK DRIVE WAUNAKEE, WI 53597 P(800) 448-7931, P(608) 849-1080, F(608) 849-1081 WWW.MADRAX.COM, E-MAIL: SALES@MADRAX.COM

NUMBER OF ARMS DESIRED

PRODUCT: SSMB-4 DESCRIPTION: STATE STREET BACKED MODULAR BENCH, 4 SEAT