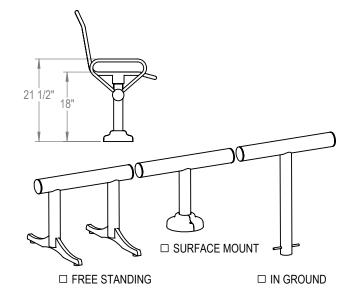

PERFORATION DETAIL

GRABER MANUFACTURING, INC. 1080 UNIEK DRIVE WAUNAKEE, WI 53597 P(800) 448-7931, P(608) 849-1080, F(608) 849-1081 WWW.MADRAX.COM, E-MAIL: SALES@MADRAX.COM

NUMBER OF ARMS DESIRED

PRODUCT: SSMB-4 DESCRIPTION: STATE STREET BACKED MODULAR BENCH, 4 SEAT

DATE: 10-6-15 ENG: SMC

ALL FASTENERS ARE STAINLESS STEEL SOME ASSEMBLY REQUIRED

CHECK DESIRED MOUNT

CONFIDENTIAL DRAWING AND INFORMATION IS NOT TO BE COPIED OR DISCLOSED TO OTHERS WITHOUT THE CONSENT OF GRABER MANUFACTURING, INC. SPECIFICATIONS ARE SUBJECT TO CHANGE WITHOUT NOTICE.