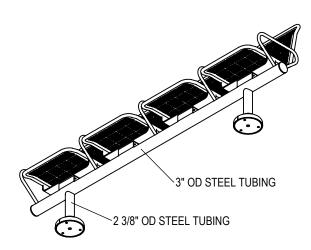

PERFORATION DETAIL

GRABER MANUFACTURING, INC. 1080 UNIEK DRIVE WAUNAKEE, WI 53597 P(800) 448-7931, P(608) 849-1080, F(608) 849-1081 WWW.MADRAX.COM, E-MAIL: SALES@MADRAX.COM

NUMBER OF ARMS DESIRED

PRODUCT: SSMB-4 DESCRIPTION: STATE STREET BACKED MODULAR BENCH, 4 SEAT