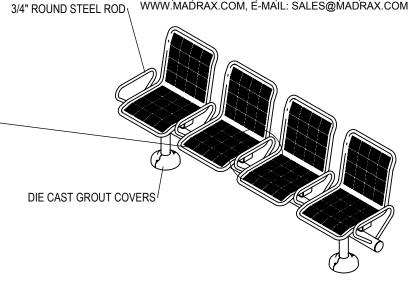

PERFORATION DETAIL

GRABER MANUFACTURING, INC. 1080 UNIEK DRIVE WAUNAKEE, WI 53597 P(800) 448-7931, P(608) 849-1080, F(608) 849-1081 WWW.MADRAX.COM, E-MAIL: SALES@MADRAX.COM

NUMBER OF ARMS DESIRED

PRODUCT: SSMB-4 DESCRIPTION: STATE STREET BACKED MODULAR BENCH, 4 SEAT

DATE: 10-6-15 ENG: SMC

ALL FASTENERS ARE STAINLESS STEEL SOME ASSEMBLY REQUIRED

CHECK DESIRED MOUNT

CONFIDENTIAL DRAWING AND INFORMATION IS NOT TO BE COPIED OR DISCLOSED TO OTHERS WITHOUT THE CONSENT OF GRABER MANUFACTURING, INC. SPECIFICATIONS ARE SUBJECT TO CHANGE WITHOUT NOTICE.

SITE FURNISHING IS POWDER COATED WITH TGIC POLYESTER. STEEL SURFACE PREP INCLUDES MECHANICAL AND CHEMICAL ETCHING FOLLOWED WITH A COATING TO IMPROVE ADHESION AND CORROSION RESISTANCE.