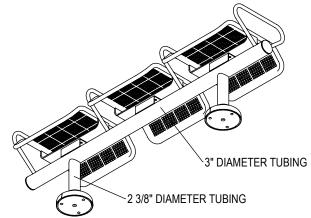

IN GROUND

PRODUCT: SSMF-3 DESCRIPTION: STATE STREET FLAT MODULAR BENCH, 3 SEAT

DATE: 10-6-15 ENG: SMC ALL FASTENERS ARE STAINLESS STEEL SOME ASSEMBLY REQUIRED

CHECK DESIRED MOUNT

SITE FURNISHING IS POWDER COATED WITH TGIC POLYESTER. STEEL SURFACE PREP INCLUDES MECHANICAL AND CHEMICAL ETCHING FOLLOWED WITH A COATING TO IMPROVE ADHESION AND CORROSION RESISTANCE.