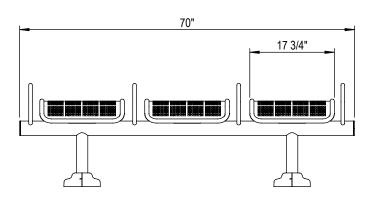

IN GROUND

PRODUCT: SSMF-3 DESCRIPTION: STATE STREET FLAT MODULAR BENCH, 3 SEAT

DATE: 10-6-15 ENG: SMC ALL FASTENERS ARE STAINLESS STEEL SOME ASSEMBLY REQUIRED

CHECK DESIRED MOUNT

SITE FURNISHING IS POWDER COATED WITH TGIC POLYESTER. STEEL SURFACE PREP INCLUDES MECHANICAL AND CHEMICAL ETCHING FOLLOWED WITH A COATING TO IMPROVE ADHESION AND CORROSION RESISTANCE.