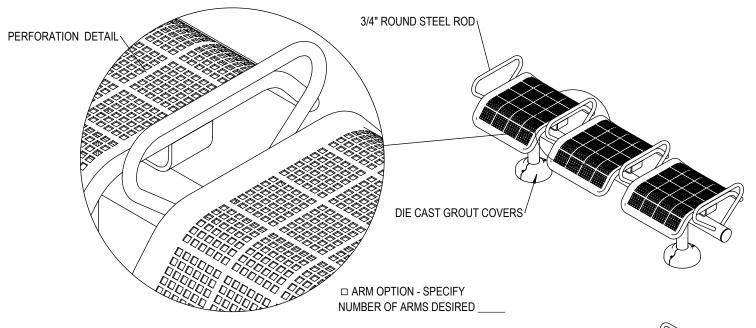

IN GROUND

PRODUCT: SSMF-3 DESCRIPTION: STATE STREET FLAT MODULAR BENCH, 3 SEAT

DATE: 10-6-15 ENG: SMC ALL FASTENERS ARE STAINLESS STEEL SOME ASSEMBLY REQUIRED

CHECK DESIRED MOUNT

SITE FURNISHING IS POWDER COATED WITH TGIC POLYESTER. STEEL SURFACE PREP INCLUDES MECHANICAL AND CHEMICAL ETCHING FOLLOWED WITH A COATING TO IMPROVE ADHESION AND CORROSION RESISTANCE.