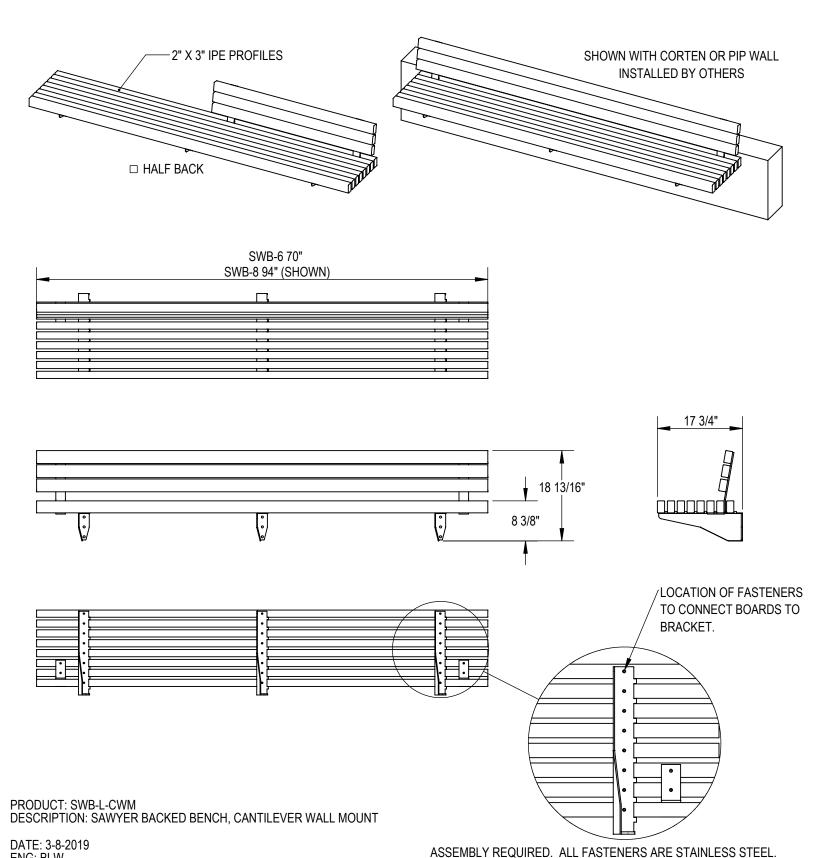

GRABER MANUFACTURING, INC. 1080 UNIEK DRIVE WAUNAKEE, WI 53597 P(800) 448-7931, P(608) 849-1080, F(608) 849-1081 WWW.MADRAX.COM, E-MAIL: SALES@MADRAX.COM



SITE FURNISHING IS POWDER COATED WITH TGIC POLYESTER. STEEL SURFACE PREP INCLUDES MECHANICAL AND CHEMICAL ETCHING FOLLOWED WITH A COATING TO IMPROVE ADHESION AND CORROSION RESISTANCE.

©2019 GRABER MANUFACTURING, INC. ALL PROPRIETARY RIGHTS RESERVED.

TO OTHERS WITHOUT THE CONSENT OF GRABER MANUFACTURING, INC. SPECIFICATIONS ARE SUBJECT TO CHANGE WITHOUT NOTICE.

CONFIDENTIAL DRAWING AND INFORMATION IS NOT TO BE COPIED OR DISCLOSED

ENG: BLW