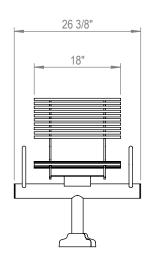

3" DIAMETER TUBING

GRABER MANUFACTURING, INC. 1080 UNIEK DRIVE WAUNAKEE, WI 53597 P(800) 448-7931, P(608) 849-1080, F(608) 849-1081 WWW.MADRAX.COM, E-MAIL: SALES@MADRAX.COM

2 3/8" DIAMETER TUBING

PRODUCT: VLMB-1 DESCRIPTION: VOLARE BACKED MODULAR BENCH, 1 SEAT