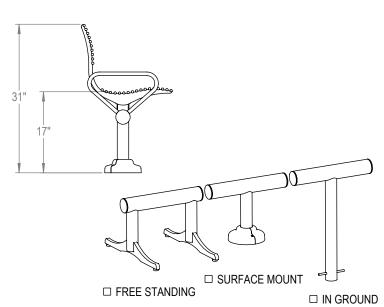

DATE: 6-15-16 ENG: SMC ALL FASTENERS ARE STAINLESS STEEL SOME ASSEMBLY REQUIRED

CHECK DESIRED MOUNT

SITE FURNISHING IS POWDER COATED WITH TGIC POLYESTER. STEEL SURFACE PREP INCLUDES MECHANICAL AND CHEMICAL ETCHING FOLLOWED WITH A COATING TO IMPROVE ADHESION AND CORROSION RESISTANCE.