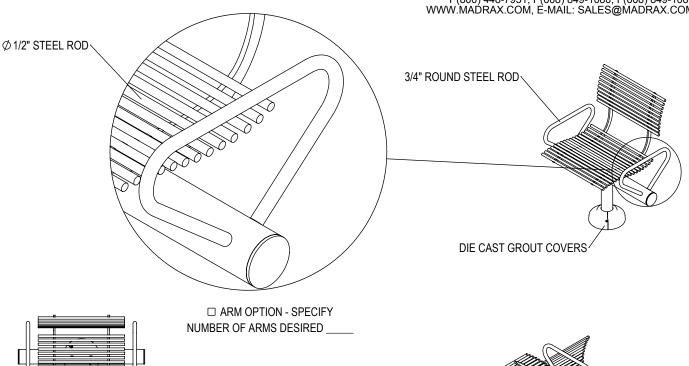

3" DIAMETER TUBING

GRABER MANUFACTURING, INC. 1080 UNIEK DRIVE WAUNAKEE, WI 53597 P(800) 448-7931, P(608) 849-1080, F(608) 849-1081 WWW.MADRAX.COM, E-MAIL: SALES@MADRAX.COM

2 3/8" DIAMETER TUBING

PRODUCT: VLMB-1 DESCRIPTION: VOLARE BACKED MODULAR BENCH, 1 SEAT