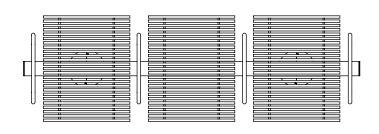

GRABER MANUFACTURING, INC. 1080 UNIEK DRIVE WAUNAKEE, WI 53597 P(800) 448-7931, P(608) 849-1080, F(608) 849-1081 WWW.MADRAX.COM, E-MAIL: SALES@MADRAX.COM

PRODUCT: VLMF-3

DESCRIPTION: VOLARE FLAT MODULAR BENCH, 3 SEAT