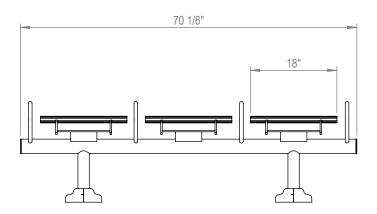

GRABER MANUFACTURING, INC. 1080 UNIEK DRIVE WAUNAKEE, WI 53597 P(800) 448-7931, P(608) 849-1080, F(608) 849-1081 WWW.MADRAX.COM, E-MAIL: SALES@MADRAX.COM

PRODUCT: VLMF-3

DESCRIPTION: VOLARE FLAT MODULAR BENCH, 3 SEAT