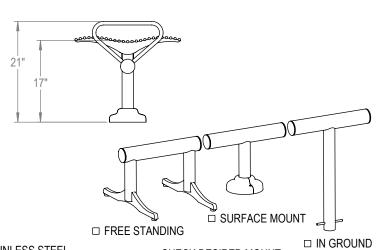

SITE FURNISHING IS POWDER COATED WITH TGIC POLYESTER. STEEL SURFACE PREP INCLUDES MECHANICAL AND CHEMICAL ETCHING FOLLOWED WITH A COATING TO IMPROVE ADHESION AND CORROSION RESISTANCE.

CHECK DESIRED MOUNT