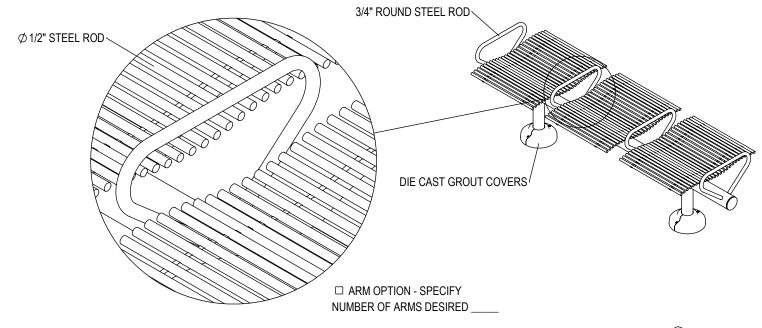

GRABER MANUFACTURING, INC. 1080 UNIEK DRIVE WAUNAKEE, WI 53597 P(800) 448-7931, P(608) 849-1080, F(608) 849-1081 WWW.MADRAX.COM, E-MAIL: SALES@MADRAX.COM

PRODUCT: VLMF-3

DESCRIPTION: VOLARE FLAT MODULAR BENCH, 3 SEAT

SITE FURNISHING IS POWDER COATED WITH TGIC POLYESTER. STEEL SURFACE PREP INCLUDES MECHANICAL AND CHEMICAL ETCHING FOLLOWED WITH A COATING TO IMPROVE ADHESION AND CORROSION RESISTANCE.

CHECK DESIRED MOUNT