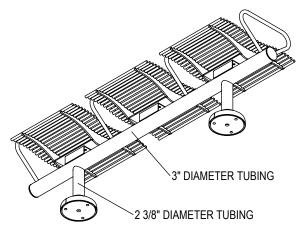

GRABER MANUFACTURING, INC. 1080 UNIEK DRIVE WAUNAKEE, WI 53597 P(800) 448-7931, P(608) 849-1080, F(608) 849-1081 WWW.MADRAX.COM, E-MAIL: SALES@MADRAX.COM

PRODUCT: VLMF-3

DESCRIPTION: VOLARE FLAT MODULAR BENCH, 3 SEAT

SITE FURNISHING IS POWDER COATED WITH TGIC POLYESTER. STEEL SURFACE PREP INCLUDES MECHANICAL AND CHEMICAL ETCHING FOLLOWED WITH A COATING TO IMPROVE ADHESION AND CORROSION RESISTANCE.

CHECK DESIRED MOUNT