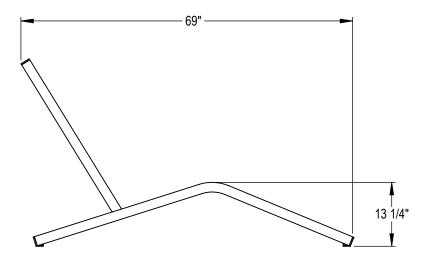

GRABER MANUFACTURING, INC. 1080 UNIEK DRIVE WAUNAKEE, WI 53597 P(800) 448-7931, P(608) 849-1080, F(608) 849-1081 WWW.MADRAX.COM, E-MAIL: SALES@MADRAX.COM

PRODUCT: MNL-WI

DESCRIPTION: MONONA LOUNGE CHAIR

SITE FURNISHING IS POWDER COATED WITH TGIC POLYESTER. STEEL SURFACE PREP INCLUDES MECHANICAL AND CHEMICAL ETCHING FOLLOWED WITH A COATING TO IMPROVE ADHESION AND CORROSION RESISTANCE.