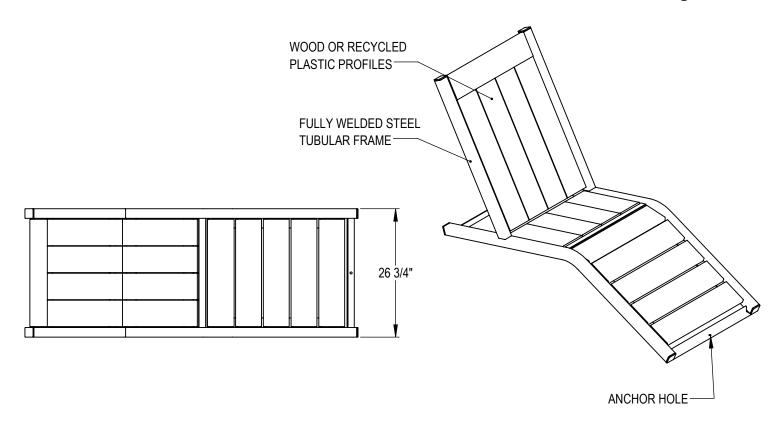

GRABER MANUFACTURING, INC. 1080 UNIEK DRIVE WAUNAKEE, WI 53597 P(800) 448-7931, P(608) 849-1080, F(608) 849-1081 WWW.MADRAX.COM, E-MAIL: SALES@MADRAX.COM

PRODUCT: MNL-WI

DESCRIPTION: MONONA LOUNGE CHAIR

SITE FURNISHING IS POWDER COATED WITH TGIC POLYESTER. STEEL SURFACE PREP INCLUDES MECHANICAL AND CHEMICAL ETCHING FOLLOWED WITH A COATING TO IMPROVE ADHESION AND CORROSION RESISTANCE.