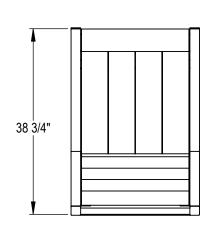

GRABER MANUFACTURING, INC. 1080 UNIEK DRIVE WAUNAKEE, WI 53597 P(800) 448-7931, P(608) 849-1080, F(608) 849-1081 WWW.MADRAX.COM, E-MAIL: SALES@MADRAX.COM

PRODUCT: MNL-WI

DESCRIPTION: MONONA LOUNGE CHAIR

SITE FURNISHING IS POWDER COATED WITH TGIC POLYESTER. STEEL SURFACE PREP INCLUDES MECHANICAL AND CHEMICAL ETCHING FOLLOWED WITH A COATING TO IMPROVE ADHESION AND CORROSION RESISTANCE.