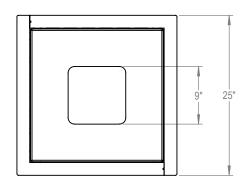

GRABER MANUFACTURING, INC. 1080 UNIEK DRIVE WAUNAKEE, WI 53597 P(800) 448-7931, P(608) 849-1080, F(608) 849-1081 WWW.MADRAX.COM, E-MAIL: SALES@MADRAX.COM

☐ COVERED SQUARE LID

☐ FLAT SQUARE LID

PRODUCT: ASTR-32 DESCRIPTION: ASHTON WASTE RECEPTACLE, 32 GALLON