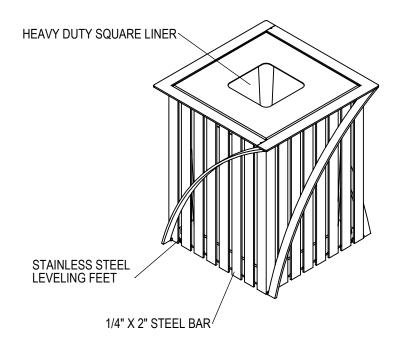

GRABER MANUFACTURING, INC. 1080 UNIEK DRIVE WAUNAKEE, WI 53597 P(800) 448-7931, P(608) 849-1080, F(608) 849-1081 WWW.MADRAX.COM, E-MAIL: SALES@MADRAX.COM

☐ COVERED SQUARE LID

☐ FLAT SQUARE LID

PRODUCT: ASTR-32 DESCRIPTION: ASHTON WASTE RECEPTACLE, 32 GALLON

SITE FURNISHING IS POWDER COATED WITH TGIC POLYESTER. STEEL SURFACE PREP INCLUDES MECHANICAL AND CHEMICAL ETCHING FOLLOWED WITH A COATING TO IMPROVE ADHESION AND CORROSION RESISTANCE.