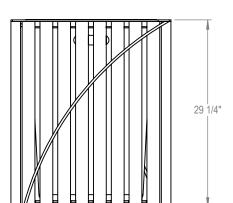

GRABER MANUFACTURING, INC. 1080 UNIEK DRIVE WAUNAKEE, WI 53597 P(800) 448-7931, P(608) 849-1080, F(608) 849-1081 WWW.MADRAX.COM, E-MAIL: SALES@MADRAX.COM

☐ COVERED SQUARE LID

☐ FLAT SQUARE LID

PRODUCT: ASTR-32 DESCRIPTION: ASHTON WASTE RECEPTACLE, 32 GALLON