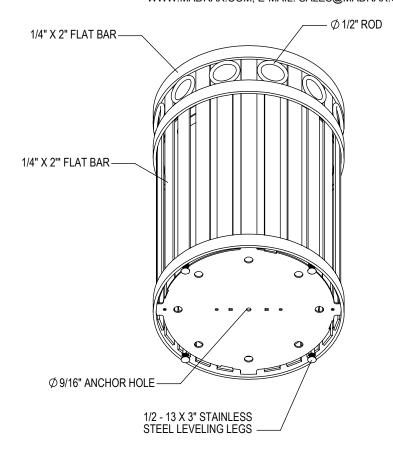

©2015 GRABER MANUFACTURING, INC. ALL PROPRIETARY RIGHTS RESERVED.

TRASH LIDS ARE ATTACHED WITH STAINLESS STEEL
VINYL COATED CABLE.
PLASTIC LINER INCLUDED.

SITE FURNISHING IS POWDER COATED WITH TGIC POLYESTER. STEEL SURFACE PREP INCLUDES MECHANICAL AND CHEMICAL ETCHING FOLLOWED WITH A COATING TO IMPROVE ADHESION AND CORROSION RESISTANCE.