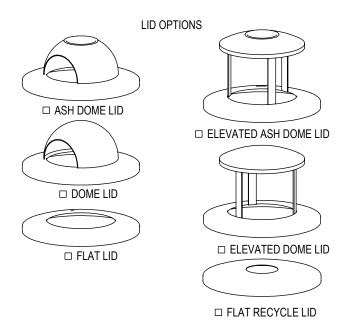

©2015 GRABER MANUFACTURING, INC. ALL PROPRIETARY RIGHTS RESERVED.

TRASH LIDS ARE ATTACHED WITH STAINLESS STEEL
VINYL COATED CABLE.
PLASTIC LINER INCLUDED.

SITE FURNISHING IS POWDER COATED WITH TGIC POLYESTER. STEEL SURFACE PREP INCLUDES MECHANICAL AND CHEMICAL ETCHING FOLLOWED WITH A COATING TO IMPROVE ADHESION AND CORROSION RESISTANCE.