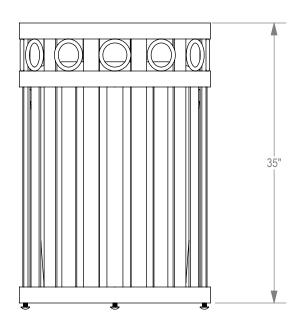

©2015 GRABER MANUFACTURING, INC. ALL PROPRIETARY RIGHTS RESERVED.

TRASH LIDS ARE ATTACHED WITH STAINLESS STEEL
VINYL COATED CABLE.
PLASTIC LINER INCLUDED.

SITE FURNISHING IS POWDER COATED WITH TGIC POLYESTER. STEEL SURFACE PREP INCLUDES MECHANICAL AND CHEMICAL ETCHING FOLLOWED WITH A COATING TO IMPROVE ADHESION AND CORROSION RESISTANCE.