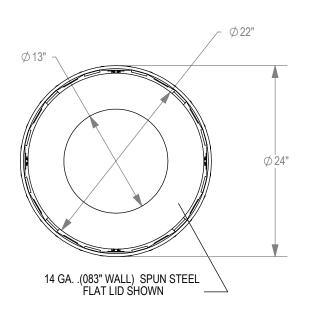

©2015 GRABER MANUFACTURING, INC. ALL PROPRIETARY RIGHTS RESERVED.

TRASH LIDS ARE ATTACHED WITH STAINLESS STEEL
VINYL COATED CABLE.
PLASTIC LINER INCLUDED.

SITE FURNISHING IS POWDER COATED WITH TGIC POLYESTER. STEEL SURFACE PREP INCLUDES MECHANICAL AND CHEMICAL ETCHING FOLLOWED WITH A COATING TO IMPROVE ADHESION AND CORROSION RESISTANCE.