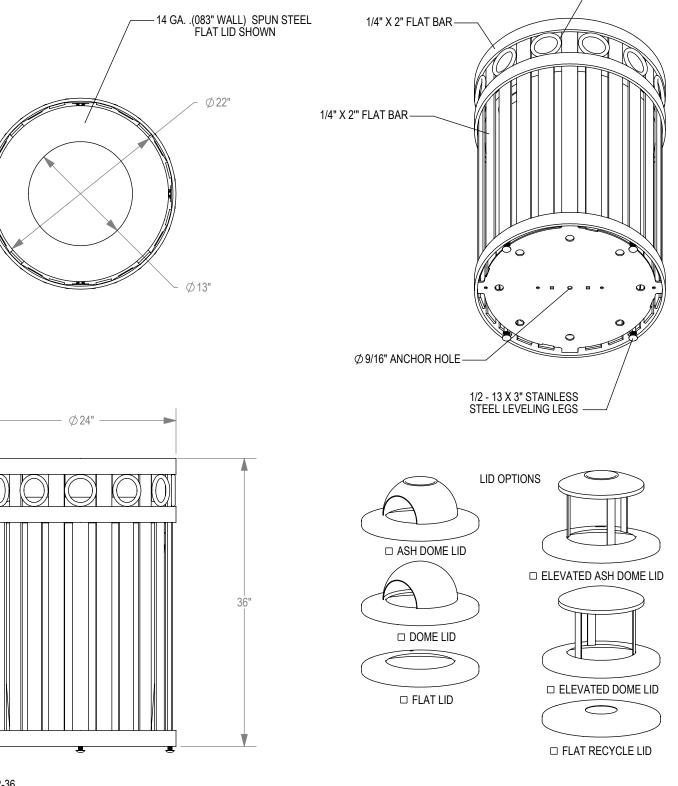

THOMAS STEELE DIVISION

Ø 1/2" ROD

GRABER MANUFACTURING, INC. 1080 UNIEK DRIVE WAUNAKEE, WI 53597 P(800) 448-7931, P(608) 849-1080, F(608) 849-1081 WWW.MADRAX.COM, E-MAIL: SALES@MADRAX.COM

PRODUCT: GRTR-36 DESCRIPTION: GRAMERCY TRASH RECEPTACLE, 36 GAL.

## TRASH LIDS ARE ATTACHED WITH STAINLESS STEEL VINYL COATED CABLE. PLASTIC LINER INCLUDED.

SITE FURNISHING IS POWDER COATED WITH TGIC POLYESTER. STEEL SURFACE PREP INCLUDES MECHANICAL AND CHEMICAL ETCHING FOLLOWED WITH A COATING TO IMPROVE ADHESION AND CORROSION RESISTANCE.