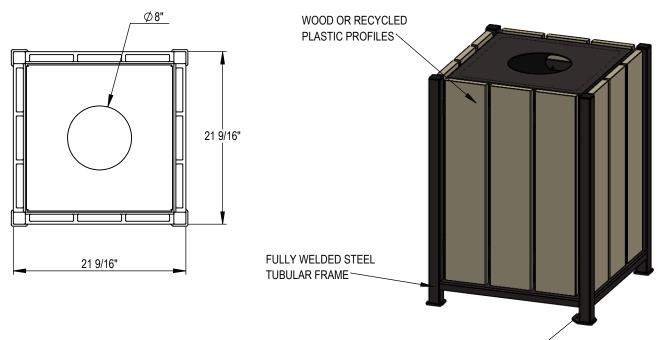

THOMAS STEELE DIVISION

GRABER MANUFACTURING, INC. 1080 UNIEK DRIVE WAUNAKEE, WI 53597 P(800) 448-7931, P(608) 849-1080, F(608) 849-1081 WWW.MADRAX.COM, E-MAIL: SALES@MADRAX.COM

2 MOUNTING FEET

PRODUCT: MNTR-32-WI(RP) DESCRIPTION: MONONA RECEPTACLE