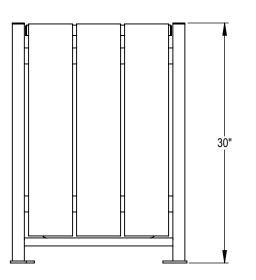

THOMAS STEELE DIVISION

GRABER MANUFACTURING, INC. 1080 UNIEK DRIVE WAUNAKEE, WI 53597 P(800) 448-7931, P(608) 849-1080, F(608) 849-1081 WWW.MADRAX.COM, E-MAIL: SALES@MADRAX.COM

2 MOUNTING FEET

PRODUCT: MNTR-32-WI(RP) DESCRIPTION: MONONA RECEPTACLE