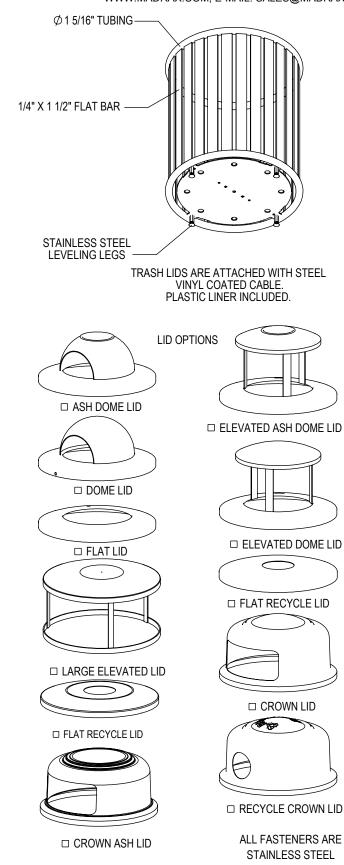

THOMAS STEELE DIVISION

GRABER MANUFACTURING, INC. 1080 UNIEK DRIVE WAUNAKEE, WI 53597 P(800) 448-7931, P(608) 849-1080, F(608) 849-1081 WWW.MADRAX.COM, E-MAIL: SALES@MADRAX.COM

PRODUCT: SSTR-32 DESCRIPTION: STATE STREET TRASH RECEPTACLE, 32 GAL.

©2018 GRABER MANUFACTURING, INC. ALL PROPRIETARY RIGHTS RESERVED.

SITE FURNISHING IS POWDER COATED WITH TGIC POLYESTER. STEEL SURFACE PREP INCLUDES MECHANICAL AND CHEMICAL ETCHING FOLLOWED WITH A COATING TO IMPROVE ADHESION AND CORROSION RESISTANCE.