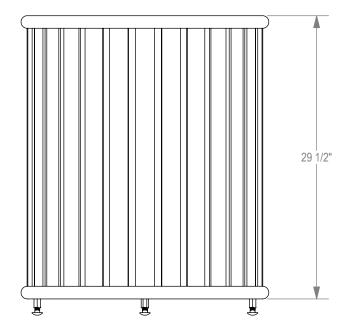

THOMAS STEELE DIVISION

GRABER MANUFACTURING, INC. 1080 UNIEK DRIVE WAUNAKEE, WI 53597 P(800) 448-7931, P(608) 849-1080, F(608) 849-1081 WWW.MADRAX.COM, E-MAIL: SALES@MADRAX.COM

PRODUCT: SSTR-32 DESCRIPTION: STATE STREET TRASH RECEPTACLE, 32 GAL.