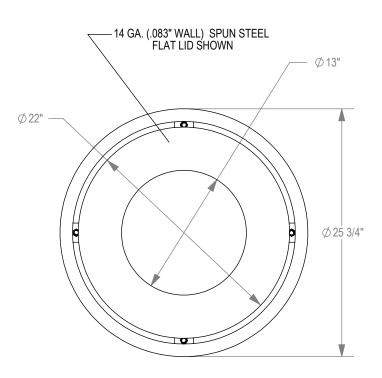

THOMAS STEELE DIVISION

GRABER MANUFACTURING, INC. 1080 UNIEK DRIVE WAUNAKEE, WI 53597 P(800) 448-7931, P(608) 849-1080, F(608) 849-1081 WWW.MADRAX.COM, E-MAIL: SALES@MADRAX.COM

PRODUCT: SSTR-32 DESCRIPTION: STATE STREET TRASH RECEPTACLE, 32 GAL.