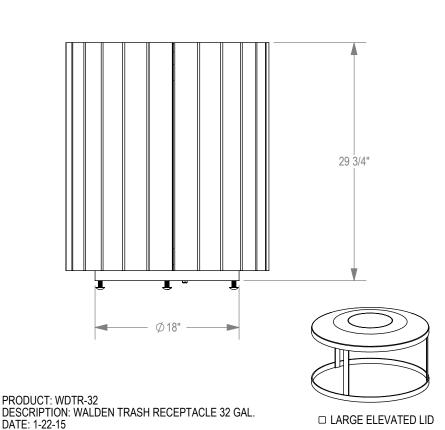

☐ CROWN ASH LID

TRASH LIDS ARE ATTACHED WITH

VINYL COATED CABLE.

PLASTIC LINER INCLUDED.

CONFIDENTIAL DRAWING AND INFORMATION IS NOT TO BE COPIED OR DISCLOSED TO OTHERS WITHOUT THE CONSENT OF GRABER MANUFACTURING, INC. SPECIFICATIONS ARE SUBJECT TO CHANGE WITHOUT NOTICE.