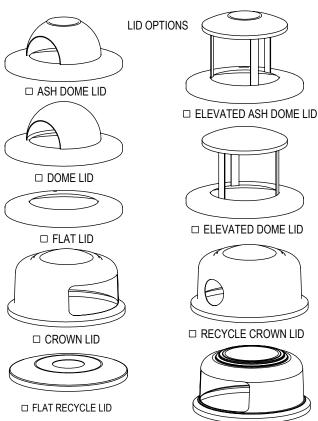

☐ CROWN ASH LID

TRASH LIDS ARE ATTACHED WITH

VINYL COATED CABLE.

PLASTIC LINER INCLUDED.

CONFIDENTIAL DRAWING AND INFORMATION IS NOT TO BE COPIED OR DISCLOSED TO OTHERS WITHOUT THE CONSENT OF GRABER MANUFACTURING, INC. SPECIFICATIONS ARE SUBJECT TO CHANGE WITHOUT NOTICE.