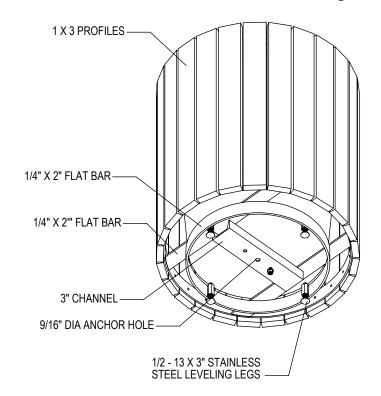

☐ CROWN ASH LID

TRASH LIDS ARE ATTACHED WITH

VINYL COATED CABLE.

PLASTIC LINER INCLUDED.

CONFIDENTIAL DRAWING AND INFORMATION IS NOT TO BE COPIED OR DISCLOSED TO OTHERS WITHOUT THE CONSENT OF GRABER MANUFACTURING, INC. SPECIFICATIONS ARE SUBJECT TO CHANGE WITHOUT NOTICE.