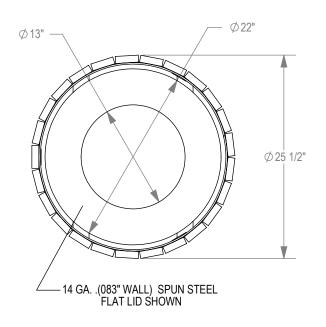

☐ CROWN ASH LID

TRASH LIDS ARE ATTACHED WITH

VINYL COATED CABLE.

PLASTIC LINER INCLUDED.

CONFIDENTIAL DRAWING AND INFORMATION IS NOT TO BE COPIED OR DISCLOSED TO OTHERS WITHOUT THE CONSENT OF GRABER MANUFACTURING, INC. SPECIFICATIONS ARE SUBJECT TO CHANGE WITHOUT NOTICE.