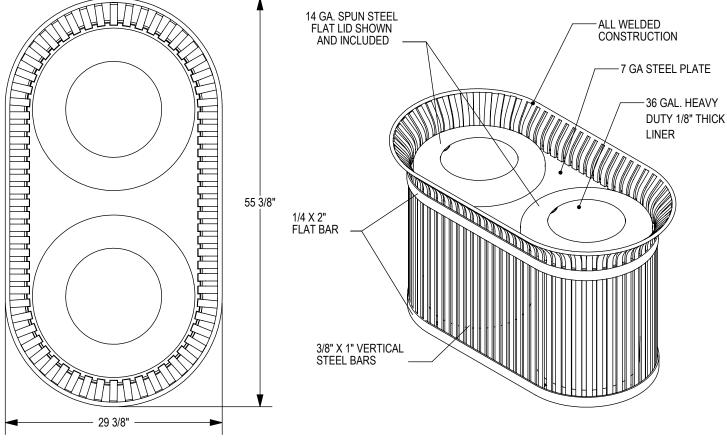

GRABER MANUFACTURING, INC. 1080 UNIEK DRIVE WAUNAKEE, WI 53597 P(800) 448-7931, P(608) 849-1080, F(608) 849-1081 WWW.MADRAX.COM, E-MAIL: SALES@MADRAX.COM

PRODUCT: WNTR2-32 DESCRIPTION: WINDSOR DUAL TRASH RECEPTACLE, 32 GALLON

□ LARGE ELEVATED LID

TRASH LIDS ARE ATTACHED WITH

TRASH LIDS ARE ATTACHED WITH 2 EA. STEEL VINYL COATED AIRCRAFT CABLE. PLASTIC LINER INCLUDED.

SITE FURNISHING IS POWDER COATED WITH TGIC POLYESTER. STEEL SURFACE PREP INCLUDES MECHANICAL AND CHEMICAL ETCHING FOLLOWED WITH A COATING TO IMPROVE ADHESION AND CORROSION RESISTANCE.