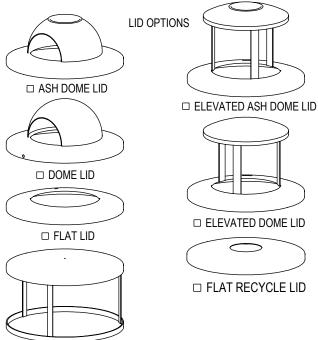

□ LARGE ELEVATED LID

TRASH LIDS ARE ATTACHED WITH

TRASH LIDS ARE ATTACHED WITH 2 EA. STEEL VINYL COATED AIRCRAFT CABLE. PLASTIC LINER INCLUDED.

SITE FURNISHING IS POWDER COATED WITH TGIC POLYESTER. STEEL SURFACE PREP INCLUDES MECHANICAL AND CHEMICAL ETCHING FOLLOWED WITH A COATING TO IMPROVE ADHESION AND CORROSION RESISTANCE.