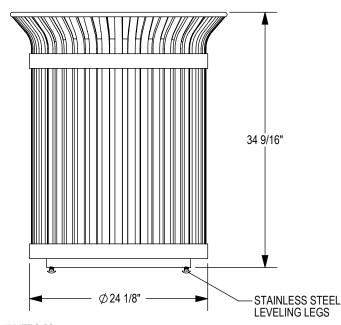

□ LARGE ELEVATED LID

TRASH LIDS ARE ATTACHED WITH

TRASH LIDS ARE ATTACHED WITH 2 EA. STEEL VINYL COATED AIRCRAFT CABLE. PLASTIC LINER INCLUDED.

SITE FURNISHING IS POWDER COATED WITH TGIC POLYESTER. STEEL SURFACE PREP INCLUDES MECHANICAL AND CHEMICAL ETCHING FOLLOWED WITH A COATING TO IMPROVE ADHESION AND CORROSION RESISTANCE.