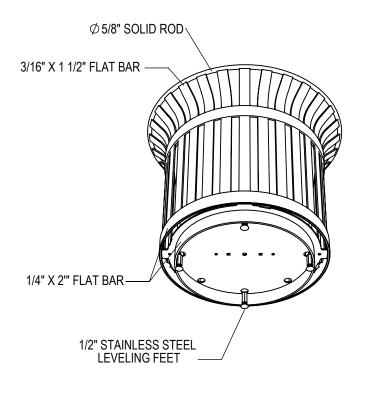

SITE FURNISHING IS POWDER COATED WITH TGIC POLYESTER. STEEL SURFACE PREP INCLUDES MECHANICAL AND CHEMICAL ETCHING FOLLOWED WITH A COATING TO IMPROVE ADHESION AND CORROSION RESISTANCE.