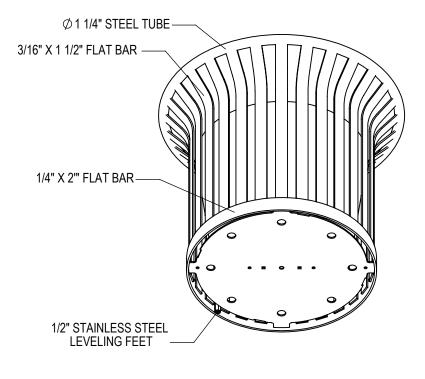

GRABER MANUFACTURING, INC. 1080 UNIEK DRIVE WAUNAKEE, WI 53597 P(800) 448-7931, P(608) 849-1080, F(608) 849-1081 WWW.MADRAX.COM, E-MAIL: SALES@MADRAX.COM

PRODUCT: CRPN

DESCRIPTION: CARNIVAL PLANTER, NO RING

©2020 GRABER MANUFACTURING, INC. ALL PROPRIETARY RIGHTS RESERVED.

SITE FURNISHING IS POWDER COATED WITH TGIC POLYESTER. STEEL SURFACE PREP INCLUDES MECHANICAL AND CHEMICAL ETCHING FOLLOWED WITH A COATING TO IMPROVE ADHESION AND CORROSION RESISTANCE.