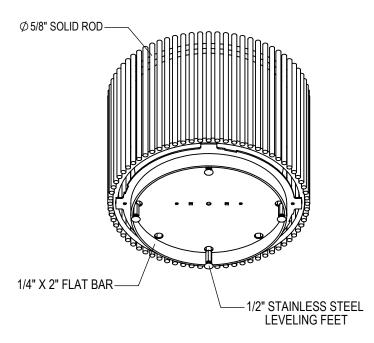

GRABER MANUFACTURING, INC. 1080 UNIEK DRIVE WAUNAKEE, WI 53597 P(800) 448-7931, P(608) 849-1080, F(608) 849-1081 WWW.MADRAX.COM, E-MAIL: SALES@MADRAX.COM

PRODUCT: GNP DESCRIPTION: GENOVA PLANTER

DATE: 3-6-20 ENG: SMC

SITE FURNISHING IS POWDER COATED WITH TGIC POLYESTER. STEEL SURFACE PREP INCLUDES MECHANICAL AND CHEMICAL ETCHING FOLLOWED WITH A COATING TO IMPROVE ADHESION AND CORROSION RESISTANCE.