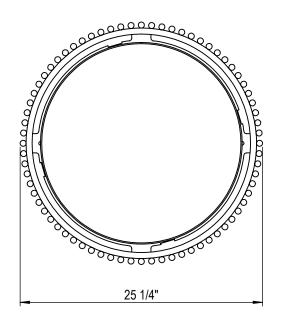

GRABER MANUFACTURING, INC. 1080 UNIEK DRIVE WAUNAKEE, WI 53597 P(800) 448-7931, P(608) 849-1080, F(608) 849-1081 WWW.MADRAX.COM, E-MAIL: SALES@MADRAX.COM

PRODUCT: GNP DESCRIPTION: GENOVA PLANTER

DATE: 3-6-20 ENG: SMC