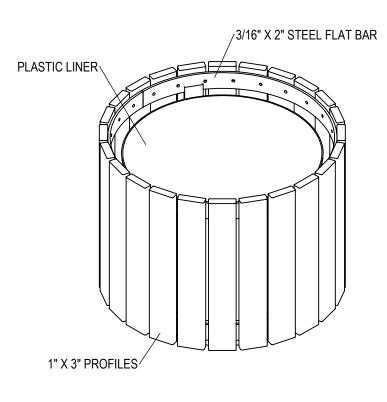

GRABER MANUFACTURING, INC. 1080 UNIEK DRIVE WAUNAKEE, WI 53597 P(800) 448-7931, P(608) 849-1080, F(608) 849-1081 WWW.MADRAX.COM, E-MAIL: SALES@MADRAX.COM

PRODUCT: WDP DESCRIPTION: WALDEN PLANTER

DATE: 3-6-20 ENG: SMC

CONFIDENTIAL DRAWING AND INFORMATION IS NOT TO BE COPIED OR DISCLOSED TO OTHERS WITHOUT THE CONSENT OF GRABER MANUFACTURING, INC. SPECIFICATIONS ARE SUBJECT TO CHANGE WITHOUT NOTICE.

SITE FURNISHING IS POWDER COATED WITH TGIC POLYESTER. STEEL SURFACE PREP INCLUDES MECHANICAL AND CHEMICAL ETCHING FOLLOWED WITH A COATING TO IMPROVE ADHESION AND CORROSION RESISTANCE.