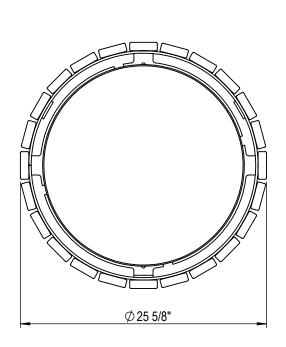

GRABER MANUFACTURING, INC. 1080 UNIEK DRIVE WAUNAKEE, WI 53597 P(800) 448-7931, P(608) 849-1080, F(608) 849-1081 WWW.MADRAX.COM, E-MAIL: SALES@MADRAX.COM

PRODUCT: WDP DESCRIPTION: WALDEN PLANTER

DATE: 3-6-20 ENG: SMC