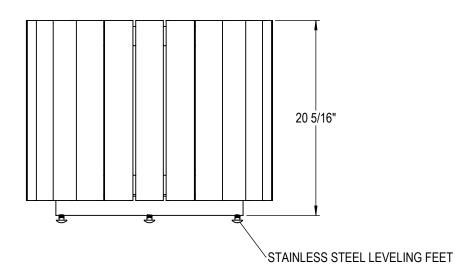

GRABER MANUFACTURING, INC. 1080 UNIEK DRIVE WAUNAKEE, WI 53597 P(800) 448-7931, P(608) 849-1080, F(608) 849-1081 WWW.MADRAX.COM, E-MAIL: SALES@MADRAX.COM

PRODUCT: WDP DESCRIPTION: WALDEN PLANTER

DATE: 3-6-20 ENG: SMC

CONFIDENTIAL DRAWING AND INFORMATION IS NOT TO BE COPIED OR DISCLOSED TO OTHERS WITHOUT THE CONSENT OF GRABER MANUFACTURING, INC. SPECIFICATIONS ARE SUBJECT TO CHANGE WITHOUT NOTICE.

SITE FURNISHING IS POWDER COATED WITH TGIC POLYESTER. STEEL SURFACE PREP INCLUDES MECHANICAL AND CHEMICAL ETCHING FOLLOWED WITH A COATING TO IMPROVE ADHESION AND CORROSION RESISTANCE.