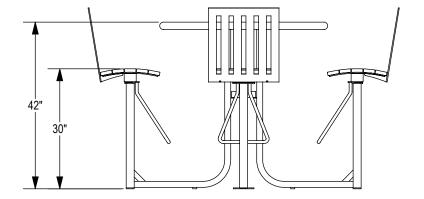

GRABER MANUFACTURING, INC. 1080 UNIEK DRIVE WAUNAKEE, WI 53597 P(800) 448-7931, P(608) 849-1080, F(608) 849-1081 WWW.MADRAX.COM, E-MAIL: SALES@MADRAX.COM

PRODUCT: ASTB-4B DESCRIPTION: ASHTON BAR HEIGHT TABLE, 4 BACKED SEATS

DATE: 11-9-18 ENG: SMC

CONFIDENTIAL DRAWING AND INFORMATION IS NOT TO BE COPIED OR DISCLOSED TO OTHERS WITHOUT THE CONSENT OF GRABER MANUFACTURING, INC. SPECIFICATIONS ARE SUBJECT TO CHANGE WITHOUT NOTICE.

©2018 GRABER MANUFACTURING, INC. ALL PROPRIETARY RIGHTS RESERVED.

☐ UMBRELLA HOLE OPTION

ALL FASTENERS ARE STAINLESS STEEL SOME ASSEMBLY REQUIRED

SITE FURNISHING IS POWDER COATED WITH TGIC POLYESTER. STEEL SURFACE PREP INCLUDES MECHANICAL AND CHEMICAL ETCHING FOLLOWED WITH A COATING TO IMPROVE ADHESION AND CORROSION RESISTANCE.