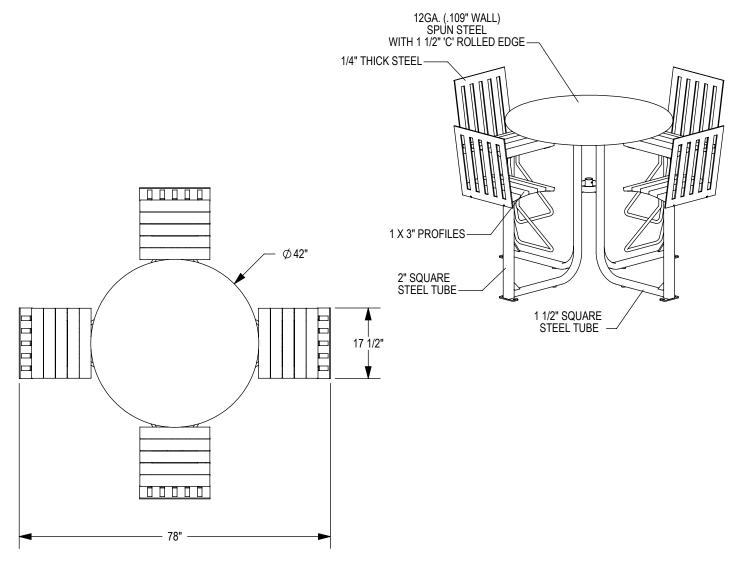

GRABER MANUFACTURING, INC. 1080 UNIEK DRIVE WAUNAKEE, WI 53597 P(800) 448-7931, P(608) 849-1080, F(608) 849-1081 WWW.MADRAX.COM, E-MAIL: SALES@MADRAX.COM

PRODUCT: ASTB-4B DESCRIPTION: ASHTON BAR HEIGHT TABLE, 4 BACKED SEATS

DATE: 11-9-18 ENG: SMC

CONFIDENTIAL DRAWING AND INFORMATION IS NOT TO BE COPIED OR DISCLOSED TO OTHERS WITHOUT THE CONSENT OF GRABER MANUFACTURING, INC. SPECIFICATIONS ARE SUBJECT TO CHANGE WITHOUT NOTICE.

©2018 GRABER MANUFACTURING, INC. ALL PROPRIETARY RIGHTS RESERVED.

☐ UMBRELLA HOLE OPTION

ALL FASTENERS ARE STAINLESS STEEL SOME ASSEMBLY REQUIRED

SITE FURNISHING IS POWDER COATED WITH TGIC POLYESTER. STEEL SURFACE PREP INCLUDES MECHANICAL AND CHEMICAL ETCHING FOLLOWED WITH A COATING TO IMPROVE ADHESION AND CORROSION RESISTANCE.