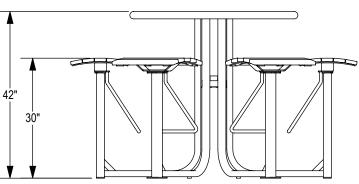

GRABER MANUFACTURING, INC. 1080 UNIEK DRIVE WAUNAKEE, WI 53597 P(800) 448-7931, P(608) 849-1080, F(608) 849-1081 WWW.MADRAX.COM, E-MAIL: SALES@MADRAX.COM

PRODUCT: ASTB-6F DESCRIPTION: ASHTON BAR HEIGHT TABLE, 6 FLAT SEATS