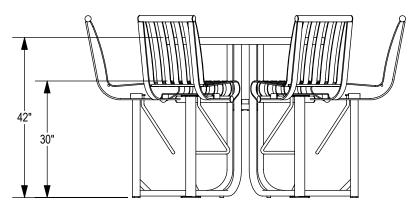

THOMAS STEELE DIVISION

GRABER MANUFACTURING, INC. 1080 UNIEK DRIVE WAUNAKEE, WI 53597 P(800) 448-7931, P(608) 849-1080, F(608) 849-1081 WWW.MADRAX.COM, E-MAIL: SALES@MADRAX.COM

PRODUCT: CRTB-6B DESCRIPTION: CARNIVAL BAR HEIGHT TABLE, 6 BACKED SEATS

DATE: 11-9-18 ENG: SMC

CONFIDENTIAL DRAWING AND INFORMATION IS NOT TO BE COPIED OR DISCLOSED TO OTHERS WITHOUT THE CONSENT OF GRABER MANUFACTURING, INC. SPECIFICATIONS ARE SUBJECT TO CHANGE WITHOUT NOTICE. UMBRELLA HOLE OPTION

ASSEMBLY REQUIRED

SITE FURNISHING IS POWDER COATED WITH TGIC POLYESTER. STEEL SURFACE PREP INCLUDES MECHANICAL AND CHEMICAL ETCHING FOLLOWED WITH A COATING TO IMPROVE ADHESION AND CORROSION RESISTANCE.