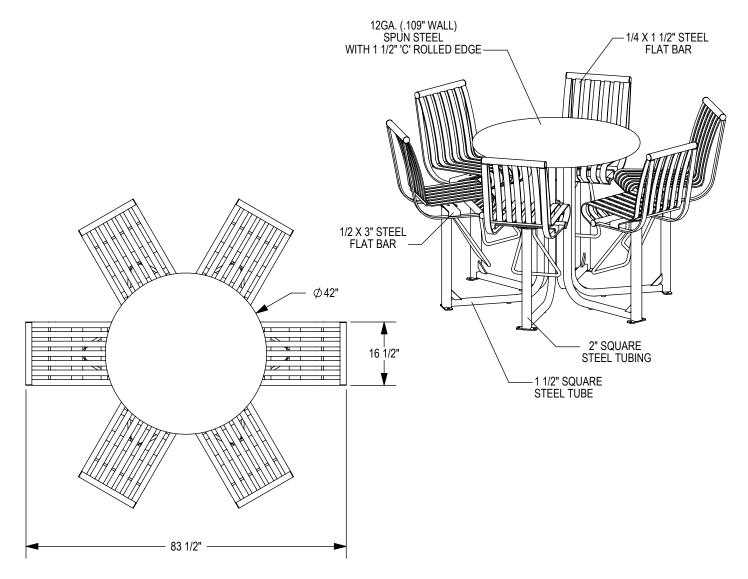

THOMAS STEELE DIVISION

GRABER MANUFACTURING, INC. 1080 UNIEK DRIVE WAUNAKEE, WI 53597 P(800) 448-7931, P(608) 849-1080, F(608) 849-1081 WWW.MADRAX.COM, E-MAIL: SALES@MADRAX.COM

PRODUCT: CRTB-6B DESCRIPTION: CARNIVAL BAR HEIGHT TABLE, 6 BACKED SEATS

DATE: 11-9-18 ENG: SMC

CONFIDENTIAL DRAWING AND INFORMATION IS NOT TO BE COPIED OR DISCLOSED TO OTHERS WITHOUT THE CONSENT OF GRABER MANUFACTURING, INC. SPECIFICATIONS ARE SUBJECT TO CHANGE WITHOUT NOTICE. UMBRELLA HOLE OPTION

ASSEMBLY REQUIRED

SITE FURNISHING IS POWDER COATED WITH TGIC POLYESTER. STEEL SURFACE PREP INCLUDES MECHANICAL AND CHEMICAL ETCHING FOLLOWED WITH A COATING TO IMPROVE ADHESION AND CORROSION RESISTANCE.