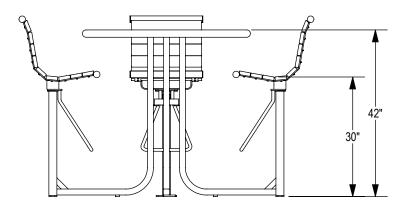

## THOMAS STEELE DIVISION

GRABER MANUFACTURING, INC. 1080 UNIEK DRIVE WAUNAKEE, WI 53597 P(800) 448-7931, P(608) 849-1080, F(608) 849-1081 WWW.MADRAX.COM, E-MAIL: SALES@MADRAX.COM

PRODUCT: GRTB-3B DESCRIPTION: GRAMERCY BAR HEIGHT TABLE, 3 BACKED SEATS