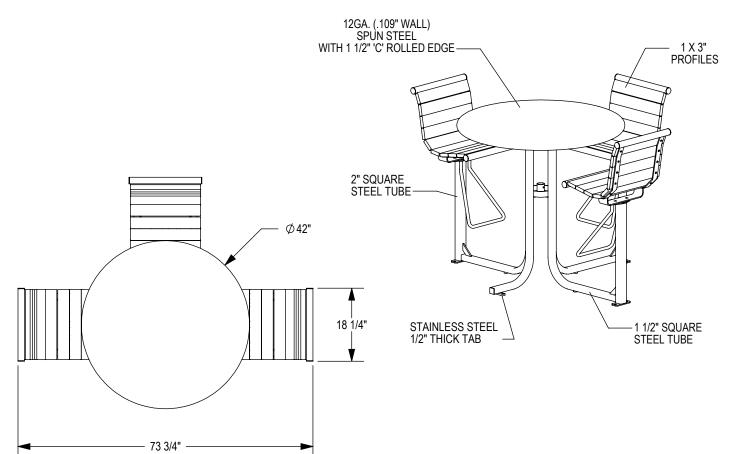

## THOMAS STEELE DIVISION

GRABER MANUFACTURING, INC. 1080 UNIEK DRIVE WAUNAKEE, WI 53597 P(800) 448-7931, P(608) 849-1080, F(608) 849-1081 WWW.MADRAX.COM, E-MAIL: SALES@MADRAX.COM

PRODUCT: GRTB-3B DESCRIPTION: GRAMERCY BAR HEIGHT TABLE, 3 BACKED SEATS

## □ UMBRELLA HOLE OPTION

## ASSEMBLY REQUIRED

SITE FURNISHING IS POWDER COATED WITH TGIC POLYESTER. STEEL SURFACE PREP INCLUDES MECHANICAL AND CHEMICAL ETCHING FOLLOWED WITH A COATING TO IMPROVE ADHESION AND CORROSION RESISTANCE.