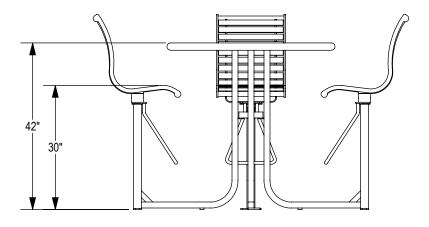

GRABER MANUFACTURING, INC. 1080 UNIEK DRIVE WAUNAKEE, WI 53597 P(800) 448-7931, P(608) 849-1080, F(608) 849-1081 WWW.MADRAX.COM, E-MAIL: SALES@MADRAX.COM

PRODUCT: LATB-3B DESCRIPTION: LANGDON BAR HEIGHT TABLE, 3 BACKED SEATS

©2018 GRABER MANUFACTURING, INC. ALL PROPRIETARY RIGHTS RESERVED.

□ UMBRELLA HOLE OPTION

SOME ASSEMBLY REQUIRED

SITE FURNISHING IS POWDER COATED WITH TGIC POLYESTER. STEEL SURFACE PREP INCLUDES MECHANICAL AND CHEMICAL ETCHING FOLLOWED WITH A COATING TO IMPROVE ADHESION AND CORROSION RESISTANCE.