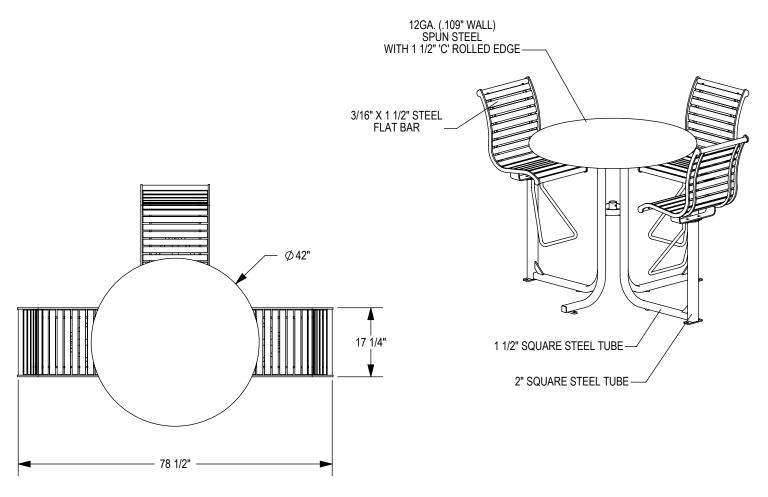

GRABER MANUFACTURING, INC. 1080 UNIEK DRIVE WAUNAKEE, WI 53597 P(800) 448-7931, P(608) 849-1080, F(608) 849-1081 WWW.MADRAX.COM, E-MAIL: SALES@MADRAX.COM

PRODUCT: LATB-3B DESCRIPTION: LANGDON BAR HEIGHT TABLE, 3 BACKED SEATS

©2018 GRABER MANUFACTURING, INC. ALL PROPRIETARY RIGHTS RESERVED.

□ UMBRELLA HOLE OPTION

SOME ASSEMBLY REQUIRED

SITE FURNISHING IS POWDER COATED WITH TGIC POLYESTER. STEEL SURFACE PREP INCLUDES MECHANICAL AND CHEMICAL ETCHING FOLLOWED WITH A COATING TO IMPROVE ADHESION AND CORROSION RESISTANCE.