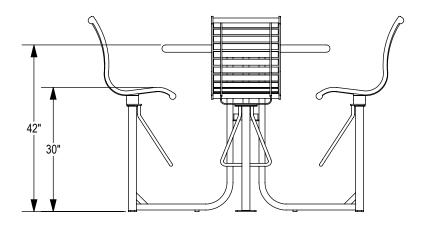

THOMAS STEELE DIVISION



GRABER MANUFACTURING, INC. 1080 UNIEK DRIVE WAUNAKEE, WI 53597 P(800) 448-7931, P(608) 849-1080, F(608) 849-1081 WWW.MADRAX.COM, E-MAIL: SALES@MADRAX.COM





## PRODUCT: LATB-4B DESCRIPTION: LANGDON BAR HEIGHT TABLE, 4 BACKED SEATS

## DATE: 11-12-18 ENG: SMC

CONFIDENTIAL DRAWING AND INFORMATION IS NOT TO BE COPIED OR DISCLOSED TO OTHERS WITHOUT THE CONSENT OF GRABER MANUFACTURING, INC. SPECIFICATIONS ARE SUBJECT TO CHANGE WITHOUT NOTICE.

□ UMBRELLA HOLE OPTION

## SOME ASSEMBLY REQUIRED

SITE FURNISHING IS POWDER COATED WITH TGIC POLYESTER. STEEL SURFACE PREP INCLUDES MECHANICAL AND CHEMICAL ETCHING FOLLOWED WITH A COATING TO IMPROVE ADHESION AND CORROSION RESISTANCE.

©2018 GRABER MANUFACTURING, INC. ALL PROPRIETARY RIGHTS RESERVED.