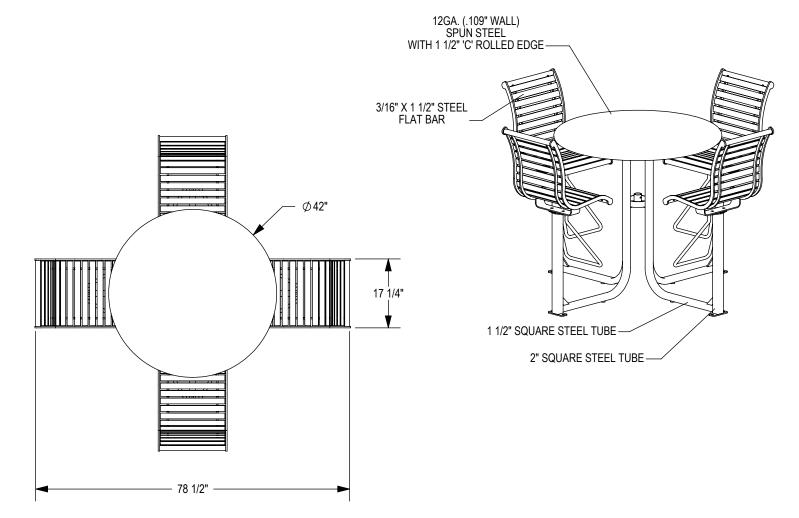

## PRODUCT: LATB-4B DESCRIPTION: LANGDON BAR HEIGHT TABLE, 4 BACKED SEATS

□ UMBRELLA HOLE OPTION