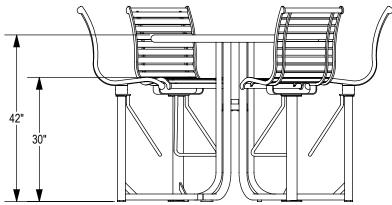

## PRODUCT: LATB-5B DESCRIPTION: LANGDON BAR HEIGHT TABLE, 5 BACKED SEATS

DATE: 11-12-18 ENG: SMC

CONFIDENTIAL DRAWING AND INFORMATION IS NOT TO BE COPIED OR DISCLOSED TO OTHERS WITHOUT THE CONSENT OF GRABER MANUFACTURING, INC. SPECIFICATIONS ARE SUBJECT TO CHANGE WITHOUT NOTICE. □ UMBRELLA HOLE OPTION

## SOME ASSEMBLY REQUIRED

SITE FURNISHING IS POWDER COATED WITH TGIC POLYESTER. STEEL SURFACE PREP INCLUDES MECHANICAL AND CHEMICAL ETCHING FOLLOWED WITH A COATING TO IMPROVE ADHESION AND CORROSION RESISTANCE.