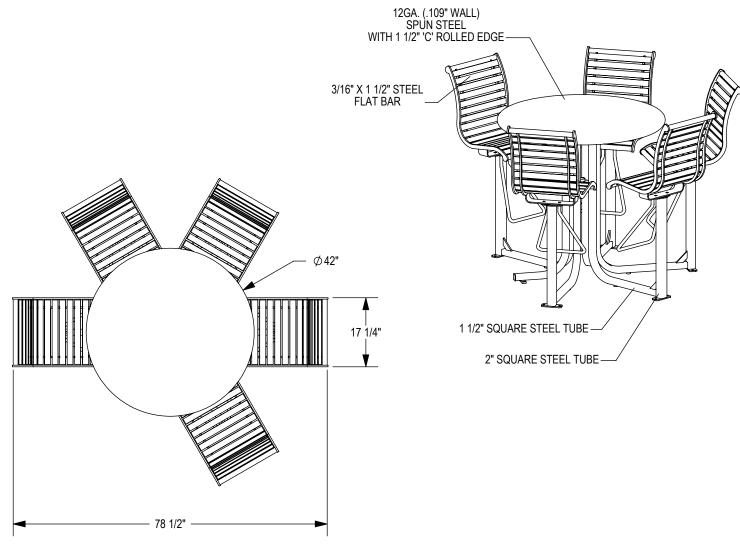

## PRODUCT: LATB-5B DESCRIPTION: LANGDON BAR HEIGHT TABLE, 5 BACKED SEATS

DATE: 11-12-18 ENG: SMC

CONFIDENTIAL DRAWING AND INFORMATION IS NOT TO BE COPIED OR DISCLOSED TO OTHERS WITHOUT THE CONSENT OF GRABER MANUFACTURING, INC. SPECIFICATIONS ARE SUBJECT TO CHANGE WITHOUT NOTICE. □ UMBRELLA HOLE OPTION

## SOME ASSEMBLY REQUIRED

SITE FURNISHING IS POWDER COATED WITH TGIC POLYESTER. STEEL SURFACE PREP INCLUDES MECHANICAL AND CHEMICAL ETCHING FOLLOWED WITH A COATING TO IMPROVE ADHESION AND CORROSION RESISTANCE.