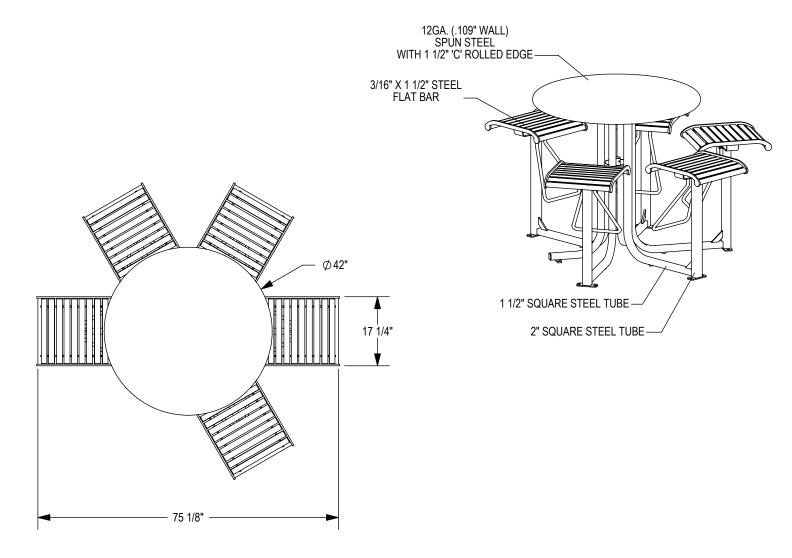

GRABER MANUFACTURING, INC. 1080 UNIEK DRIVE WAUNAKEE, WI 53597 P(800) 448-7931, P(608) 849-1080, F(608) 849-1081 WWW.MADRAX.COM, E-MAIL: SALES@MADRAX.COM

PRODUCT: LATB-5F DESCRIPTION: LANGDON BAR HEIGHT TABLE, 5 FLAT SEATS

©2018 GRABER MANUFACTURING, INC. ALL PROPRIETARY RIGHTS RESERVED.

□ UMBRELLA HOLE OPTION

SOME ASSEMBLY REQUIRED

SITE FURNISHING IS POWDER COATED WITH TGIC POLYESTER. STEEL SURFACE PREP INCLUDES MECHANICAL AND CHEMICAL ETCHING FOLLOWED WITH A COATING TO IMPROVE ADHESION AND CORROSION RESISTANCE.