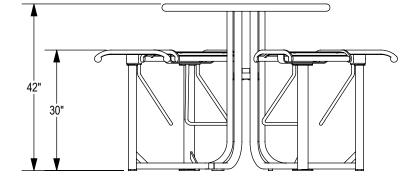

GRABER MANUFACTURING, INC. 1080 UNIEK DRIVE WAUNAKEE, WI 53597 P(800) 448-7931, P(608) 849-1080, F(608) 849-1081 WWW.MADRAX.COM, E-MAIL: SALES@MADRAX.COM

PRODUCT: LATB-5F DESCRIPTION: LANGDON BAR HEIGHT TABLE, 5 FLAT SEATS

©2018 GRABER MANUFACTURING, INC. ALL PROPRIETARY RIGHTS RESERVED.

□ UMBRELLA HOLE OPTION

SOME ASSEMBLY REQUIRED

SITE FURNISHING IS POWDER COATED WITH TGIC POLYESTER. STEEL SURFACE PREP INCLUDES MECHANICAL AND CHEMICAL ETCHING FOLLOWED WITH A COATING TO IMPROVE ADHESION AND CORROSION RESISTANCE.