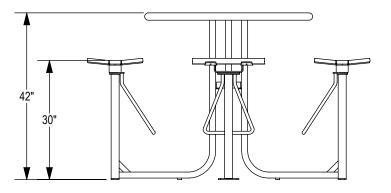

THOMAS STEELE DIVISION

GRABER MANUFACTURING, INC. 1080 UNIEK DRIVE WAUNAKEE, WI 53597 P(800) 448-7931, P(608) 849-1080, F(608) 849-1081 WWW.MADRAX.COM, E-MAIL: SALES@MADRAX.COM

PRODUCT: LOTB-4F DESCRIPTION: LOFTY BAR HEIGHT TABLE, 4 FLAT SEATS