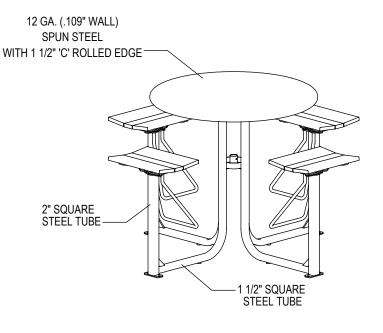

THOMAS STEELE DIVISION

GRABER MANUFACTURING, INC. 1080 UNIEK DRIVE WAUNAKEE, WI 53597 P(800) 448-7931, P(608) 849-1080, F(608) 849-1081 WWW.MADRAX.COM, E-MAIL: SALES@MADRAX.COM

PRODUCT: LOTB-4F DESCRIPTION: LOFTY BAR HEIGHT TABLE, 4 FLAT SEATS

SOME ASSEMBLY REQUIRED

SITE FURNISHING IS POWDER COATED WITH TGIC POLYESTER. STEEL SURFACE PREP INCLUDES MECHANICAL AND CHEMICAL ETCHING FOLLOWED WITH A COATING TO IMPROVE ADHESION AND CORROSION RESISTANCE.