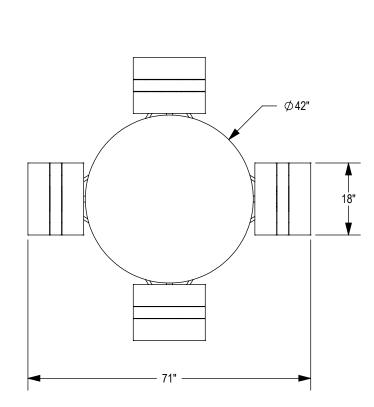

THOMAS STEELE DIVISION

GRABER MANUFACTURING, INC. 1080 UNIEK DRIVE WAUNAKEE, WI 53597 P(800) 448-7931, P(608) 849-1080, F(608) 849-1081 WWW.MADRAX.COM, E-MAIL: SALES@MADRAX.COM

PRODUCT: LOTB-4F DESCRIPTION: LOFTY BAR HEIGHT TABLE, 4 FLAT SEATS