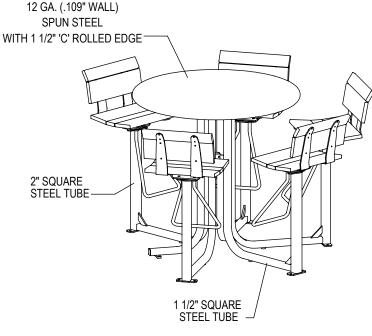

GRABER MANUFACTURING, INC. 1080 UNIEK DRIVE WAUNAKEE, WI 53597 P(800) 448-7931, P(608) 849-1080, F(608) 849-1081 WWW.MADRAX.COM, E-MAIL: SALES@MADRAX.COM

V
Ø 42"

PRODUCT: LOTB-5B

DESCRIPTION: LOFTY BAR HEIGHT TABLE, 5 BACKED SEATS