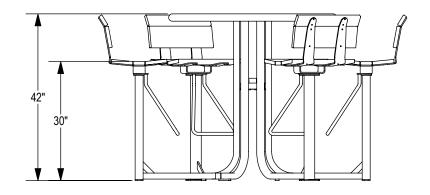

GRABER MANUFACTURING, INC. 1080 UNIEK DRIVE WAUNAKEE, WI 53597 P(800) 448-7931, P(608) 849-1080, F(608) 849-1081 WWW.MADRAX.COM, E-MAIL: SALES@MADRAX.COM

V
Ø 42"

PRODUCT: LOTB-5B

DESCRIPTION: LOFTY BAR HEIGHT TABLE, 5 BACKED SEATS