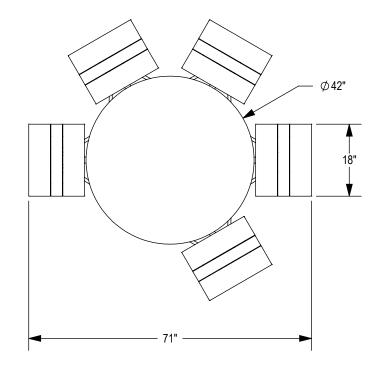

PRODUCT: LOTB-5F DESCRIPTION: LOFTY BAR HEIGHT TABLE, 5 FLAT SEATS

DATE: 11-13-18 ENG: SMC

CONFIDENTIAL DRAWING AND INFORMATION IS NOT TO BE COPIED OR DISCLOSED TO OTHERS WITHOUT THE CONSENT OF GRABER MANUFACTURING, INC. SPECIFICATIONS ARE SUBJECT TO CHANGE WITHOUT NOTICE. □ UMBRELLA HOLE OPTION