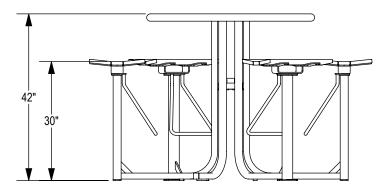

PRODUCT: LOTB-5F DESCRIPTION: LOFTY BAR HEIGHT TABLE, 5 FLAT SEATS

DATE: 11-13-18 ENG: SMC

CONFIDENTIAL DRAWING AND INFORMATION IS NOT TO BE COPIED OR DISCLOSED TO OTHERS WITHOUT THE CONSENT OF GRABER MANUFACTURING, INC. SPECIFICATIONS ARE SUBJECT TO CHANGE WITHOUT NOTICE. □ UMBRELLA HOLE OPTION