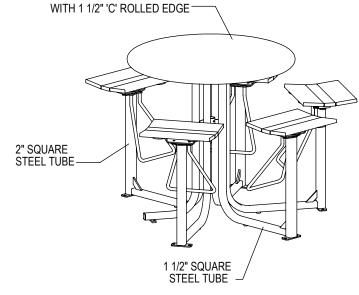

THOMAS STEELE DIVISION

GRABER MANUFACTURING, INC. 1080 UNIEK DRIVE WAUNAKEE, WI 53597 P(800) 448-7931, P(608) 849-1080, F(608) 849-1081 WWW.MADRAX.COM, E-MAIL: SALES@MADRAX.COM

12 GA. (.109" WALL) SPUN STEEL WITH 1 1/2" 'C' ROLLED EDGE-----

PRODUCT: LOTB-5F DESCRIPTION: LOFTY BAR HEIGHT TABLE, 5 FLAT SEATS

DATE: 11-13-18 ENG: SMC

CONFIDENTIAL DRAWING AND INFORMATION IS NOT TO BE COPIED OR DISCLOSED TO OTHERS WITHOUT THE CONSENT OF GRABER MANUFACTURING, INC. SPECIFICATIONS ARE SUBJECT TO CHANGE WITHOUT NOTICE. □ UMBRELLA HOLE OPTION