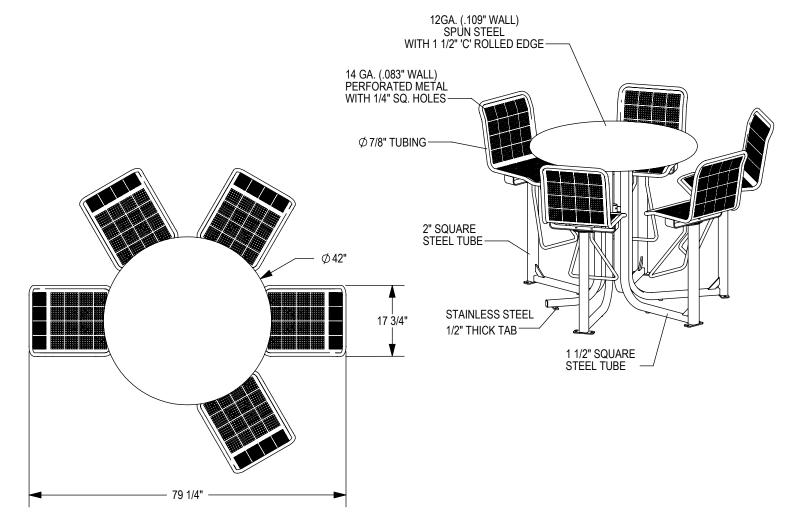

THOMAS STEELE DIVISION

GRABER MANUFACTURING, INC. 1080 UNIEK DRIVE WAUNAKEE, WI 53597 P(800) 448-7931, P(608) 849-1080, F(608) 849-1081 WWW.MADRAX.COM, E-MAIL: SALES@MADRAX.COM

PRODUCT: SSTB-5B DESCRIPTION: STATE STREET BAR HEIGHT TABLE 5 BACKED SEATS DATE: 11-13-18

□ UMBRELLA HOLE OPTION