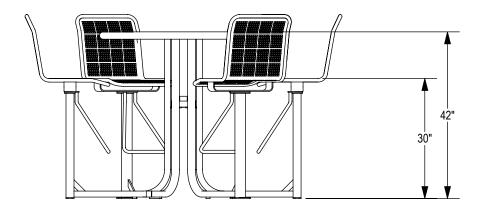

THOMAS STEELE DIVISION

GRABER MANUFACTURING, INC. 1080 UNIEK DRIVE WAUNAKEE, WI 53597 P(800) 448-7931, P(608) 849-1080, F(608) 849-1081 WWW.MADRAX.COM, E-MAIL: SALES@MADRAX.COM

PRODUCT: SSTB-5B DESCRIPTION: STATE STREET BAR HEIGHT TABLE 5 BACKED SEATS DATE: 11-13-18