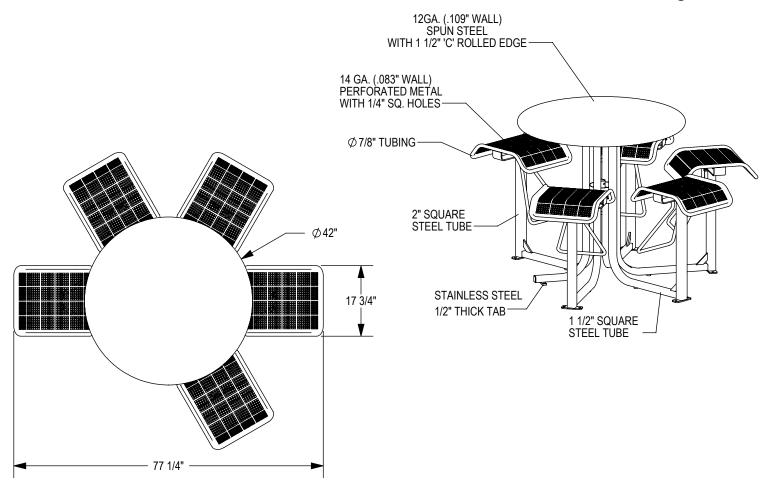

GRABER MANUFACTURING, INC. 1080 UNIEK DRIVE WAUNAKEE, WI 53597 P(800) 448-7931, P(608) 849-1080, F(608) 849-1081 WWW.MADRAX.COM, E-MAIL: SALES@MADRAX.COM

PRODUCT: SSTB-5F DESCRIPTION: STATE STREET BAR HEIGHT TABLE 5 FLAT SEATS

©2018 GRABER MANUFACTURING, INC. ALL PROPRIETARY RIGHTS RESERVED.

□ UMBRELLA HOLE OPTION

SOME ASSEMBLY REQUIRED

SITE FURNISHING IS POWDER COATED WITH TGIC POLYESTER. STEEL SURFACE PREP INCLUDES MECHANICAL AND CHEMICAL ETCHING FOLLOWED WITH A COATING TO IMPROVE ADHESION AND CORROSION RESISTANCE.