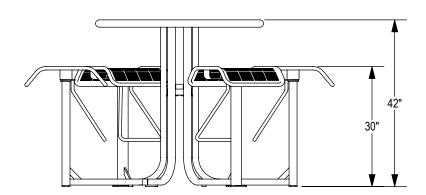

GRABER MANUFACTURING, INC. 1080 UNIEK DRIVE WAUNAKEE, WI 53597 P(800) 448-7931, P(608) 849-1080, F(608) 849-1081 WWW.MADRAX.COM, E-MAIL: SALES@MADRAX.COM

PRODUCT: SSTB-5F DESCRIPTION: STATE STREET BAR HEIGHT TABLE 5 FLAT SEATS