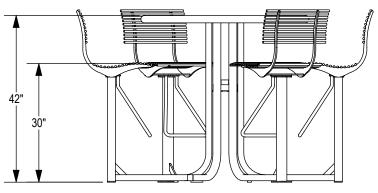

THOMAS STEELE DIVISION

GRABER MANUFACTURING, INC. 1080 UNIEK DRIVE WAUNAKEE, WI 53597 P(800) 448-7931, P(608) 849-1080, F(608) 849-1081 WWW.MADRAX.COM, E-MAIL: SALES@MADRAX.COM

PRODUCT: VLTB-5B DESCRIPTION: VOLARE BAR HEIGHT TABLE, 5 BACKED SEATS

## DATE: 11-13-18 ENG: SMC

CONFIDENTIAL DRAWING AND INFORMATION IS NOT TO BE COPIED OR DISCLOSED TO OTHERS WITHOUT THE CONSENT OF GRABER MANUFACTURING, INC. SPECIFICATIONS ARE SUBJECT TO CHANGE WITHOUT NOTICE. □ UMBRELLA HOLE OPTION