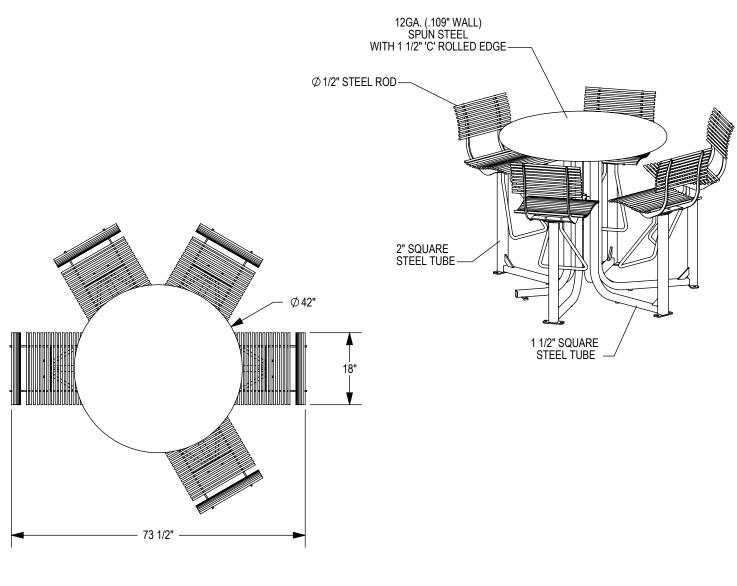

THOMAS STEELE DIVISION

GRABER MANUFACTURING, INC. 1080 UNIEK DRIVE WAUNAKEE, WI 53597 P(800) 448-7931, P(608) 849-1080, F(608) 849-1081 WWW.MADRAX.COM, E-MAIL: SALES@MADRAX.COM

PRODUCT: VLTB-5B DESCRIPTION: VOLARE BAR HEIGHT TABLE, 5 BACKED SEATS

## DATE: 11-13-18 ENG: SMC

CONFIDENTIAL DRAWING AND INFORMATION IS NOT TO BE COPIED OR DISCLOSED TO OTHERS WITHOUT THE CONSENT OF GRABER MANUFACTURING, INC. SPECIFICATIONS ARE SUBJECT TO CHANGE WITHOUT NOTICE. □ UMBRELLA HOLE OPTION