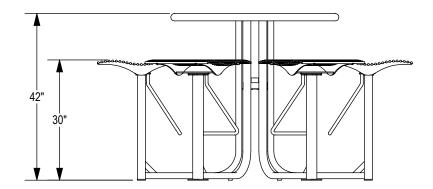

GRABER MANUFACTURING, INC. 1080 UNIEK DRIVE WAUNAKEE, WI 53597 P(800) 448-7931, P(608) 849-1080, F(608) 849-1081 WWW.MADRAX.COM, E-MAIL: SALES@MADRAX.COM

PRODUCT: VLTB-6F DESCRIPTION: VOLARE BAR HEIGHT TABLE, 6 FLAT SEATS