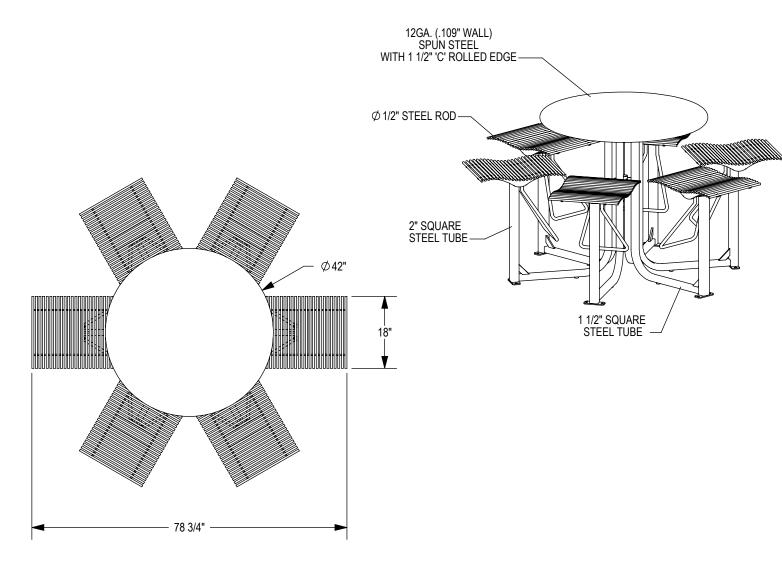

GRABER MANUFACTURING, INC. 1080 UNIEK DRIVE WAUNAKEE, WI 53597 P(800) 448-7931, P(608) 849-1080, F(608) 849-1081 WWW.MADRAX.COM, E-MAIL: SALES@MADRAX.COM

PRODUCT: VLTB-6F DESCRIPTION: VOLARE BAR HEIGHT TABLE, 6 FLAT SEATS

©2018 GRABER MANUFACTURING, INC. ALL PROPRIETARY RIGHTS RESERVED.

□ UMBRELLA HOLE OPTION

SOME ASSEMBLY REQUIRED

SITE FURNISHING IS POWDER COATED WITH TGIC POLYESTER. STEEL SURFACE PREP INCLUDES MECHANICAL AND CHEMICAL ETCHING FOLLOWED WITH A COATING TO IMPROVE ADHESION AND CORROSION RESISTANCE.