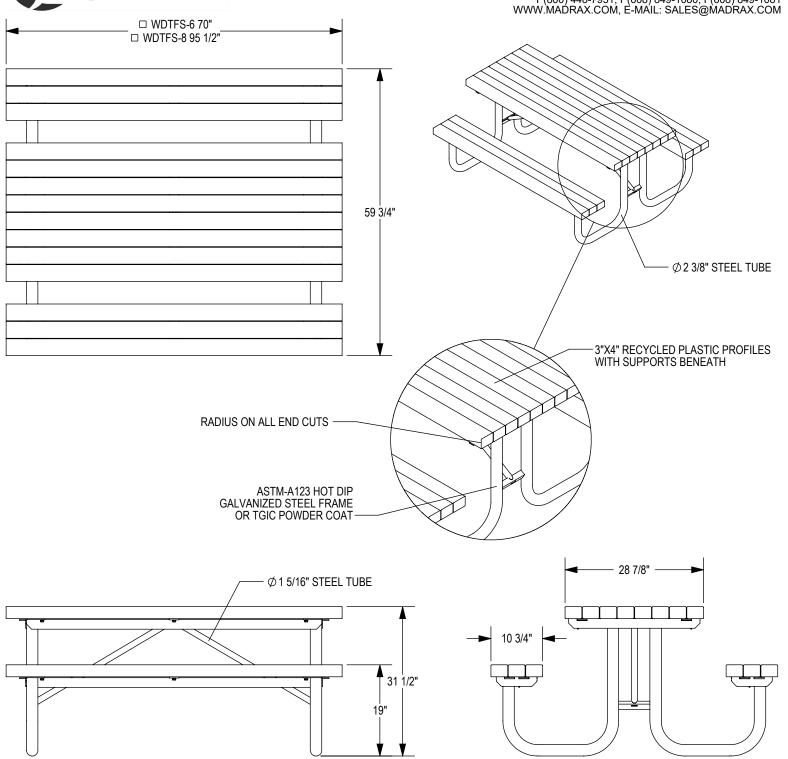

GRABER MANUFACTURING, INC. 1080 UNIEK DRIVE WAUNAKEE, WI 53597 P(800) 448-7931, P(608) 849-1080, F(608) 849-1081 WWW.MADRAX.COM, E-MAIL: SALES@MADRAX.COM

PRODUCT: WDTFS-6(8)-RP34

DESCRIPTION: WALDEN FREE STANDING PICNIC TABLE, 6 OR 8 FEET,

3X4 RECYCLED PLASTIC SHOWN

DATE: 9-4-19

ENG: SMC

CONFIDENTIAL DRAWING AND INFORMATION IS NOT TO BE COPIED OR DISCLOSED TO OTHERS WITHOUT THE CONSENT OF GRABER MANUFACTURING, INC. SPECIFICATIONS ARE SUBJECT TO CHANGE WITHOUT NOTICE.