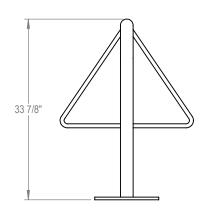

GRABER MANUFACTURING, INC. 1080 UNIEK DRIVE WAUNAKEE, WI 53597 P(800) 448-7931, P(608) 849-1080, F(608) 849-1081 WWW.MADRAX.COM, E-MAIL: SALES@MADRAX.COM

PRODUCT: TRI-10-SF

DESCRIPTION: TRITON BIKE RACK

10 BIKE, SURFACE FLANGE

DATE: 8-11-16 ENG: SMC

CONFIDENTIAL DRAWING AND INFORMATION IS NOT TO BE COPIED OR DISCLOSED TO OTHERS WITHOUT THE CONSENT OF GRABER MANUFACTURING, INC. SPECIFICATIONS ARE SUBJECT TO CHANGE WITHOUT NOTICE.