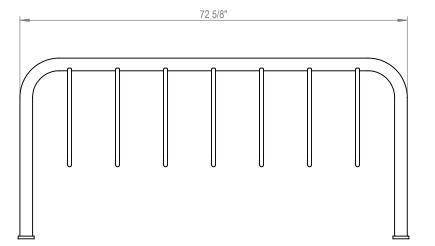

GRABER MANUFACTURING, INC. 1080 UNIEK DRIVE WAUNAKEE, WI 53597 P(800) 448-7931, P(608) 849-1080, F(608) 849-1081 WWW.MADRAX.COM, E-MAIL: SALES@MADRAX.COM

PRODUCT: TRI-10-SF

DESCRIPTION: TRITON BIKE RACK

10 BIKE, SURFACE FLANGE

DATE: 8-11-16 ENG: SMC

CONFIDENTIAL DRAWING AND INFORMATION IS NOT TO BE COPIED OR DISCLOSED TO OTHERS WITHOUT THE CONSENT OF GRABER MANUFACTURING, INC. SPECIFICATIONS ARE SUBJECT TO CHANGE WITHOUT NOTICE.