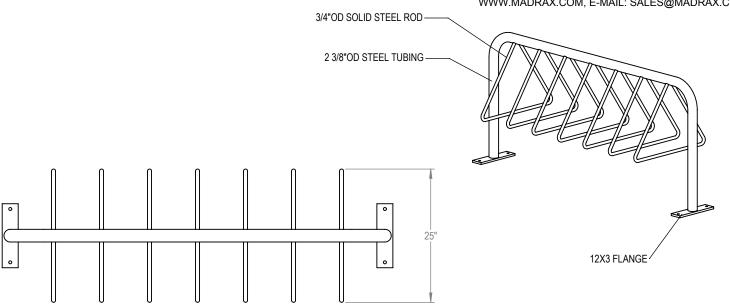

GRABER MANUFACTURING, INC. 1080 UNIEK DRIVE WAUNAKEE, WI 53597 P(800) 448-7931, P(608) 849-1080, F(608) 849-1081 WWW.MADRAX.COM, E-MAIL: SALES@MADRAX.COM

PRODUCT: TRI-10-SF

DESCRIPTION: TRITON BIKE RACK

10 BIKE, SURFACE FLANGE

DATE: 8-11-16 ENG: SMC

CONFIDENTIAL DRAWING AND INFORMATION IS NOT TO BE COPIED OR DISCLOSED TO OTHERS WITHOUT THE CONSENT OF GRABER MANUFACTURING, INC. SPECIFICATIONS ARE SUBJECT TO CHANGE WITHOUT NOTICE.

## NOTES:

- INSTALL BIKE RACKS ACCORDING TO MANUFACTURER'S SPECIFICATIONS.
  CONSULTANT TO SELECT COLOR(FINISH), SEE MANUFACTURER'S SPECIFICATIONS.
  SEE SITE PLAN FOR LOCATION OR CONSULT OWNER.