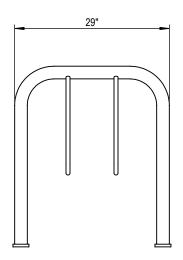

GRABER MANUFACTURING, INC. 1080 UNIEK DRIVE WAUNAKEE, WI 53597 P(800) 448-7931, P(608) 849-1080, F(608) 849-1081 WWW.MADRAX.COM, E-MAIL: SALES@MADRAX.COM

PRODUCT: TRI-5-SF DESCRIPTION: TRITON BIKE RACK 5 BIKE, SURFACE FLANGE