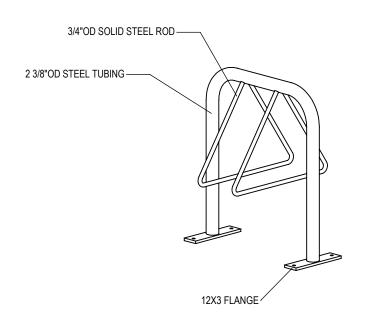

GRABER MANUFACTURING, INC. 1080 UNIEK DRIVE WAUNAKEE, WI 53597 P(800) 448-7931, P(608) 849-1080, F(608) 849-1081 WWW.MADRAX.COM, E-MAIL: SALES@MADRAX.COM

PRODUCT: TRI-5-SF DESCRIPTION: TRITON BIKE RACK 5 BIKE, SURFACE FLANGE

NOTES:

INSTALL BIKE RACKS ACCORDING TO MANUFACTURER'S SPECIFICATIONS.

CONSULTANT TO SELECT COLOR(FINISH), SEE MANUFACTURER'S SPECIFICATIONS.
SEE SITE PLAN FOR LOCATION OR CONSULT OWNER.