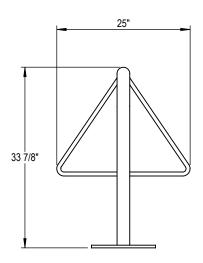

GRABER MANUFACTURING, INC. 1080 UNIEK DRIVE WAUNAKEE, WI 53597 P(800) 448-7931, P(608) 849-1080, F(608) 849-1081 WWW.MADRAX.COM, E-MAIL: SALES@MADRAX.COM

PRODUCT: TRI-5-SF DESCRIPTION: TRITON BIKE RACK 5 BIKE, SURFACE FLANGE