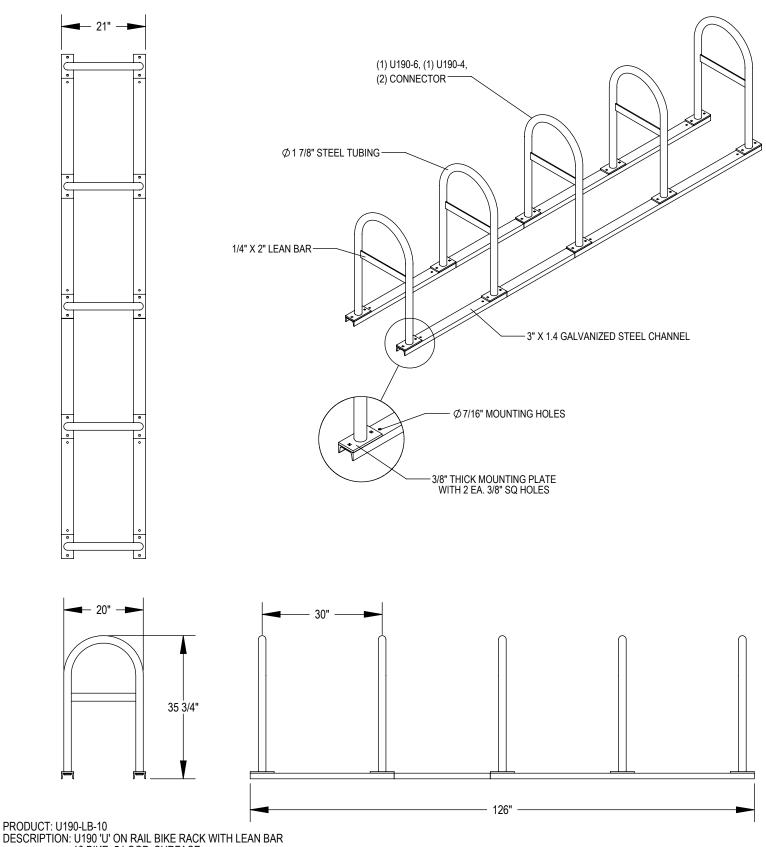

MADRAX DIVISION

GRABER MANUFACTURING, INC. 1080 UNIEK DRIVE WAUNAKEE, WI 53597 P(800) 448-7931, P(608) 849-1080, F(608) 849-1081 WWW.MADRAX.COM, E-MAIL: SALES@MADRAX.COM

10 BIKE, 5 LOOP, SURFACE

©2019 GRABER MANUFACTURING, INC. ALL PROPRIETARY RIGHTS RESERVED.

NOTES:

- 1.
- INSTALL BIKE RACKS ACCORDING TO MANUFACTURER'S SPECIFICATIONS. CONSULTANT TO SELECT COLOR (FINISH), SEE MANUFACTURER'S SPECIFICATIONS. SEE SITE PLAN FOR LOCATION OR CONSULT OWNER. 2. 3.