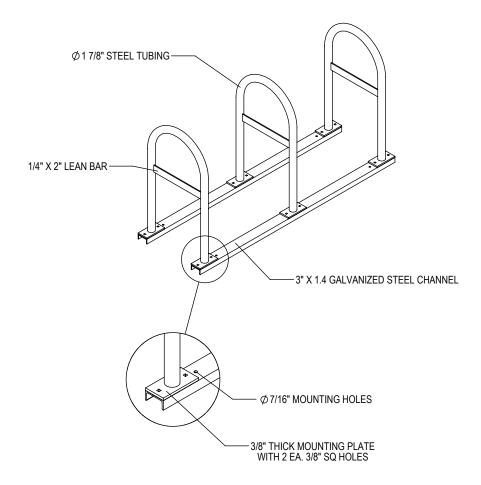

GRABER MANUFACTURING, INC. 1080 UNIEK DRIVE WAUNAKEE, WI 53597 P(800) 448-7931, P(608) 849-1080, F(608) 849-1081 WWW.MADRAX.COM, E-MAIL: SALES@MADRAX.COM

PRODUCT: U190-LB-6 DESCRIPTION: U190 'U' ON RAIL BIKE RACK WITH LEAN BAR 6 BIKE, 3 LOOP, SURFACE

DATE: 2-6-19 ENG: SMC

30" 66"

## NOTES:

- INSTALL BIKE RACKS ACCORDING TO MANUFACTURER'S SPECIFICATIONS.

  CONSULTANT TO SELECT COLOR (FINISH), SEE MANUFACTURER'S SPECIFICATIONS.
  SEE SITE PLAN FOR LOCATION OR CONSULT OWNER.

CONFIDENTIAL DRAWING AND INFORMATION IS NOT TO BE COPIED OR DISCLOSED TO OTHERS WITHOUT THE CONSENT OF GRABER MANUFACTURING, INC. SPECIFICATIONS ARE SUBJECT TO CHANGE WITHOUT NOTICE.