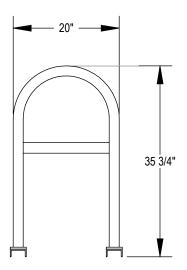

GRABER MANUFACTURING, INC. 1080 UNIEK DRIVE WAUNAKEE, WI 53597 P(800) 448-7931, P(608) 849-1080, F(608) 849-1081 WWW.MADRAX.COM, E-MAIL: SALES@MADRAX.COM

PRODUCT: U190-LB-6 DESCRIPTION: U190 'U' ON RAIL BIKE RACK WITH LEAN BAR 6 BIKE, 3 LOOP, SURFACE

DATE: 2-6-19 ENG: SMC

30" 66"