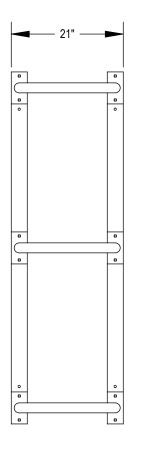

GRABER MANUFACTURING, INC. 1080 UNIEK DRIVE WAUNAKEE, WI 53597 P(800) 448-7931, P(608) 849-1080, F(608) 849-1081 WWW.MADRAX.COM, E-MAIL: SALES@MADRAX.COM

PRODUCT: U190-LB-6 DESCRIPTION: U190 'U' ON RAIL BIKE RACK WITH LEAN BAR 6 BIKE, 3 LOOP, SURFACE

DATE: 2-6-19 ENG: SMC

30" 66"