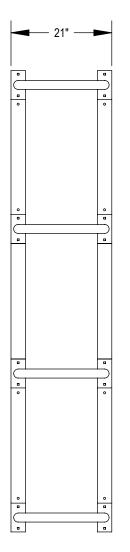

GRABER MANUFACTURING, INC. 1080 UNIEK DRIVE WAUNAKEE, WI 53597 P(800) 448-7931, P(608) 849-1080, F(608) 849-1081 WWW.MADRAX.COM, E-MAIL: SALES@MADRAX.COM

30" 96 1/8"

PRODUCT: U190-LB-8 DESCRIPTION: U190 'U' ON RAIL BIKE RACK WITH LEAN BAR 8 BIKE, 4 LOOP, SURFACE