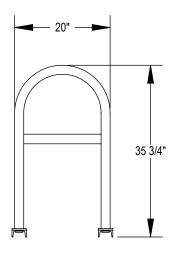

GRABER MANUFACTURING, INC. 1080 UNIEK DRIVE WAUNAKEE, WI 53597 P(800) 448-7931, P(608) 849-1080, F(608) 849-1081 WWW.MADRAX.COM, E-MAIL: SALES@MADRAX.COM

30" 96 1/8"

PRODUCT: U190-LB-8 DESCRIPTION: U190 'U' ON RAIL BIKE RACK WITH LEAN BAR 8 BIKE, 4 LOOP, SURFACE