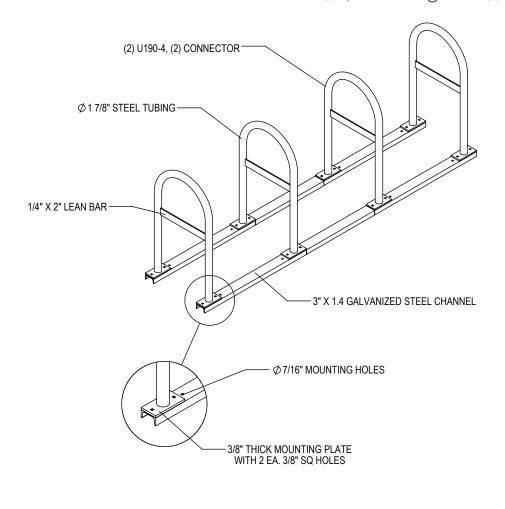

GRABER MANUFACTURING, INC. 1080 UNIEK DRIVE WAUNAKEE, WI 53597 P(800) 448-7931, P(608) 849-1080, F(608) 849-1081 WWW.MADRAX.COM, E-MAIL: SALES@MADRAX.COM

30" 96 1/8"

PRODUCT: U190-LB-8 DESCRIPTION: U190 'U' ON RAIL BIKE RACK WITH LEAN BAR 8 BIKE, 4 LOOP, SURFACE

DATE: 2-6-19 ENG: SMC

CONFIDENTIAL DRAWING AND INFORMATION IS NOT TO BE COPIED OR DISCLOSED TO OTHERS WITHOUT THE CONSENT OF GRABER MANUFACTURING, INC. SPECIFICATIONS ARE SUBJECT TO CHANGE WITHOUT NOTICE.