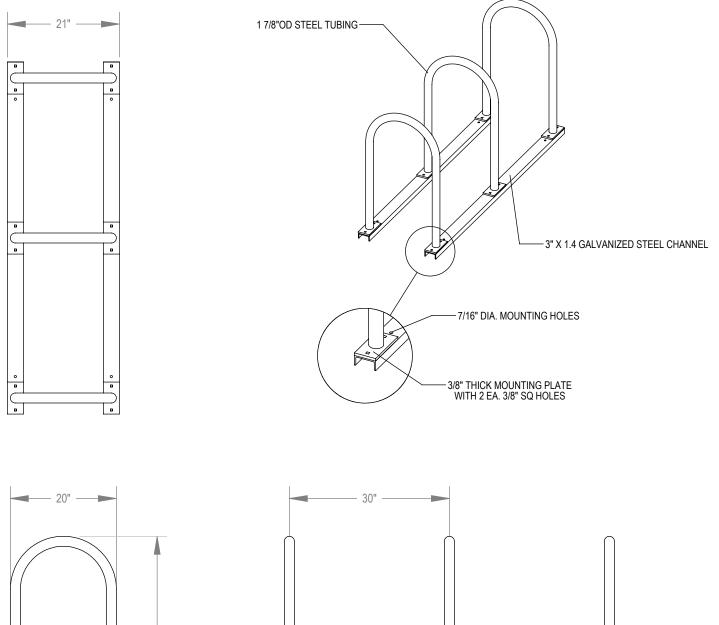

MADRAX DIVISION

GRABER MANUFACTURING, INC. 1080 UNIEK DRIVE WAUNAKEE, WI 53597 P(800) 448-7931, P(608) 849-1080, F(608) 849-1081 WWW.MADRAX.COM, E-MAIL: SALES@MADRAX.COM

PRODUCT: U190-6 DESCRIPTION: U190 'U' ON RAIL BIKE RACK 6 BIKE, 3 LOOP, SURFACE DATE: 8-29-14 ENG: SMC

NOTES:

- INSTALL BIKE RACKS ACCORDING TO MANUFACTURER'S SPECIFICATIONS. CONSULTANT TO SELECT COLOR(FINISH), SEE MANUFACTURER'S SPECIFICATIONS. SEE SITE PLAN FOR LOCATION OR CONSULT OWNER. 1. 2. 3.