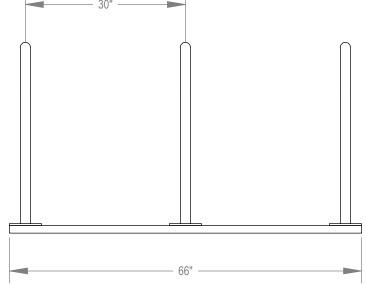

MADRAX DIVISION

GRABER MANUFACTURING, INC. 1080 UNIEK DRIVE WAUNAKEE, WI 53597 P(800) 448-7931, P(608) 849-1080, F(608) 849-1081 WWW.MADRAX.COM, E-MAIL: SALES@MADRAX.COM

PRODUCT: U190-6 DESCRIPTION: U190 'U' ON RAIL BIKE RACK 6 BIKE, 3 LOOP, SURFACE DATE: 8-29-14 ENG: SMC

NOTES:

- INSTALL BIKE RACKS ACCORDING TO MANUFACTURER'S SPECIFICATIONS. CONSULTANT TO SELECT COLOR(FINISH), SEE MANUFACTURER'S SPECIFICATIONS. SEE SITE PLAN FOR LOCATION OR CONSULT OWNER. 1. 2. 3.