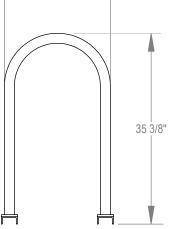

MADRAX DIVISION

GRABER MANUFACTURING, INC. 1080 UNIEK DRIVE WAUNAKEE, WI 53597 P(800) 448-7931, P(608) 849-1080, F(608) 849-1081 WWW.MADRAX.COM, E-MAIL: SALES@MADRAX.COM

PRODUCT: U190-6 DESCRIPTION: U190 'U' ON RAIL BIKE RACK 6 BIKE, 3 LOOP, SURFACE DATE: 8-29-14 ENG: SMC

NOTES:

- INSTALL BIKE RACKS ACCORDING TO MANUFACTURER'S SPECIFICATIONS. CONSULTANT TO SELECT COLOR(FINISH), SEE MANUFACTURER'S SPECIFICATIONS. SEE SITE PLAN FOR LOCATION OR CONSULT OWNER. 1. 2. 3.