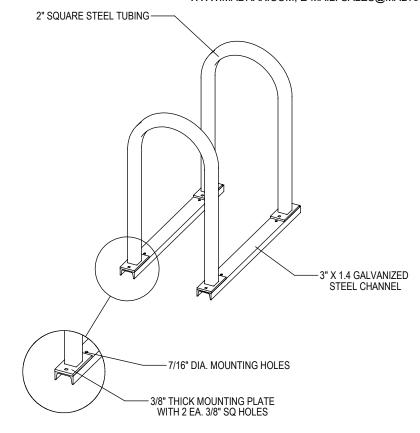

GRABER MANUFACTURING, INC. 1080 UNIEK DRIVE WAUNAKEE, WI 53597 P(800) 448-7931, P(608) 849-1080, F(608) 849-1081 WWW.MADRAX.COM, E-MAIL: SALES@MADRAX.COM

PRODUCT: U200-4

DESCRIPTION: U200 'U' ON RAIL BIKE RACK 4 BIKE, 2 LOOP, SURFACE

## NOTES:

- INSTALL BIKE RACKS ACCORDING TO MANUFACTURER'S SPECIFICATIONS.
  CONSULTANT TO SELECT COLOR(FINISH), SEE MANUFACTURER'S SPECIFICATIONS.
  SEE SITE PLAN FOR LOCATION OR CONSULT OWNER.