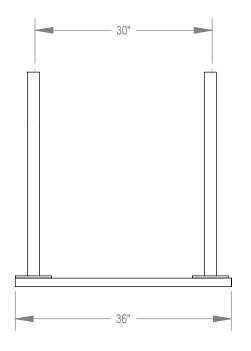

GRABER MANUFACTURING, INC. 1080 UNIEK DRIVE WAUNAKEE, WI 53597 P(800) 448-7931, P(608) 849-1080, F(608) 849-1081 WWW.MADRAX.COM, E-MAIL: SALES@MADRAX.COM

PRODUCT: U200-4

DESCRIPTION: U200 'U' ON RAIL BIKE RACK 4 BIKE, 2 LOOP, SURFACE