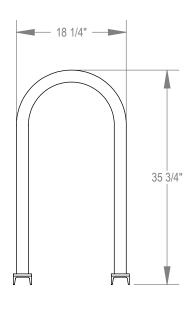

GRABER MANUFACTURING, INC. 1080 UNIEK DRIVE WAUNAKEE, WI 53597 P(800) 448-7931, P(608) 849-1080, F(608) 849-1081 WWW.MADRAX.COM, E-MAIL: SALES@MADRAX.COM

PRODUCT: U200-4

DESCRIPTION: U200 'U' ON RAIL BIKE RACK 4 BIKE, 2 LOOP, SURFACE