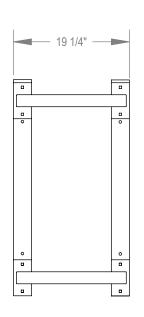

GRABER MANUFACTURING, INC. 1080 UNIEK DRIVE WAUNAKEE, WI 53597 P(800) 448-7931, P(608) 849-1080, F(608) 849-1081 WWW.MADRAX.COM, E-MAIL: SALES@MADRAX.COM

PRODUCT: U200-4

DESCRIPTION: U200 'U' ON RAIL BIKE RACK 4 BIKE, 2 LOOP, SURFACE