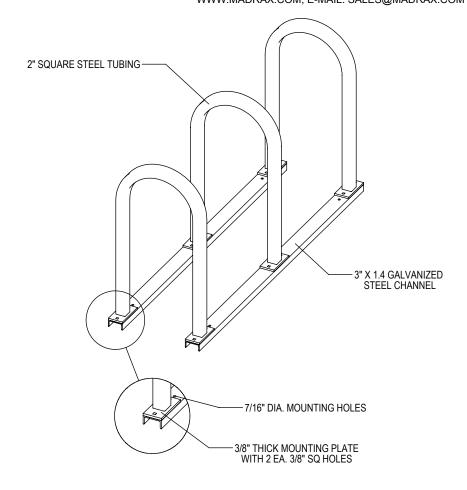

OMADRAX

GRABER MANUFACTURING, INC. 1080 UNIEK DRIVE WAUNAKEE, WI 53597 P(800) 448-7931, P(608) 849-1080, F(608) 849-1081 WWW.MADRAX.COM, E-MAIL: SALES@MADRAX.COM

PRODUCT: U200-6

DESCRIPTION: U200 'U' ON RAIL BIKE RACK 6 BIKE, 3 LOOP, SURFACE