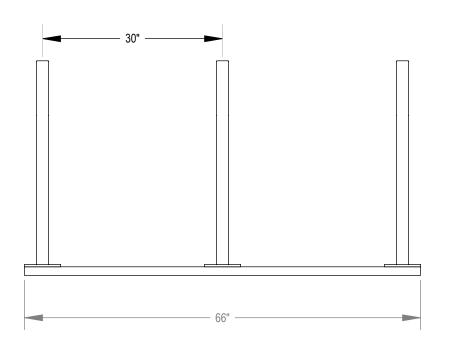

OMADRAX

GRABER MANUFACTURING, INC. 1080 UNIEK DRIVE WAUNAKEE, WI 53597 P(800) 448-7931, P(608) 849-1080, F(608) 849-1081 WWW.MADRAX.COM, E-MAIL: SALES@MADRAX.COM

PRODUCT: U200-6

DESCRIPTION: U200 'U' ON RAIL BIKE RACK 6 BIKE, 3 LOOP, SURFACE