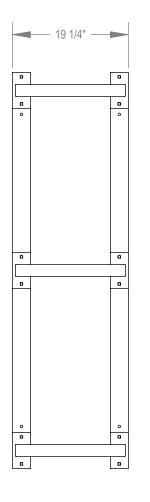

OMADRAX

GRABER MANUFACTURING, INC. 1080 UNIEK DRIVE WAUNAKEE, WI 53597 P(800) 448-7931, P(608) 849-1080, F(608) 849-1081 WWW.MADRAX.COM, E-MAIL: SALES@MADRAX.COM

PRODUCT: U200-6

DESCRIPTION: U200 'U' ON RAIL BIKE RACK 6 BIKE, 3 LOOP, SURFACE