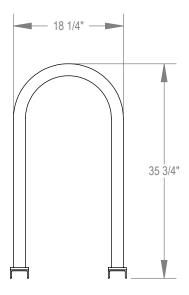

OMADRAX

GRABER MANUFACTURING, INC. 1080 UNIEK DRIVE WAUNAKEE, WI 53597 P(800) 448-7931, P(608) 849-1080, F(608) 849-1081 WWW.MADRAX.COM, E-MAIL: SALES@MADRAX.COM

PRODUCT: U200-6

DESCRIPTION: U200 'U' ON RAIL BIKE RACK 6 BIKE, 3 LOOP, SURFACE