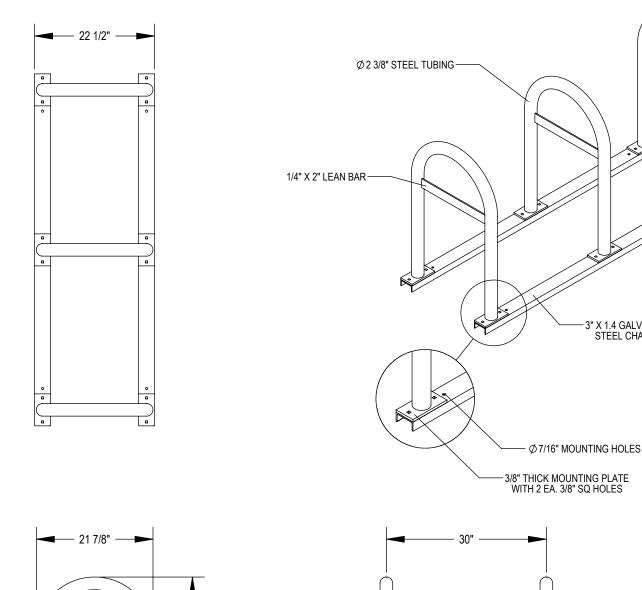

PRODUCT: U238-LB-6 DESCRIPTION: U238 'U' ON RAIL BIKE RACK WITH LEAN BAR 6 BIKE, 3 LOOP, SURFACE DATE: 2-6-19

ENG: SMC

CONFIDENTIAL DRAWING AND INFORMATION IS NOT TO BE COPIED OR DISCLOSED TO OTHERS WITHOUT THE CONSENT OF GRABER MANUFACTURING, INC. SPECIFICATIONS ARE SUBJECT TO CHANGE WITHOUT NOTICE.

MADRAX DIVISION

GRABER MANUFACTURING, INC. 1080 UNIEK DRIVE WAUNAKEE, WI 53597 P(800) 448-7931, P(608) 849-1080, F(608) 849-1081 WWW.MADRAX.COM, E-MAIL: SALES@MADRAX.COM

3" X 1.4 GALVANIZED STEEL CHANNEL