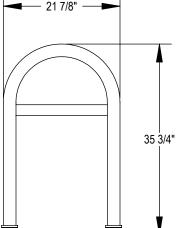

PRODUCT: U238-LB-6 DESCRIPTION: U238 'U' ON RAIL BIKE RACK WITH LEAN BAR 6 BIKE, 3 LOOP, SURFACE DATE: 2-6-19

ENG: SMC

CONFIDENTIAL DRAWING AND INFORMATION IS NOT TO BE COPIED OR DISCLOSED TO OTHERS WITHOUT THE CONSENT OF GRABER MANUFACTURING, INC. SPECIFICATIONS ARE SUBJECT TO CHANGE WITHOUT NOTICE.

MADRAX DIVISION

GRABER MANUFACTURING, INC. 1080 UNIEK DRIVE WAUNAKEE, WI 53597 P(800) 448-7931, P(608) 849-1080, F(608) 849-1081 WWW.MADRAX.COM, E-MAIL: SALES@MADRAX.COM

3" X 1.4 GALVANIZED STEEL CHANNEL