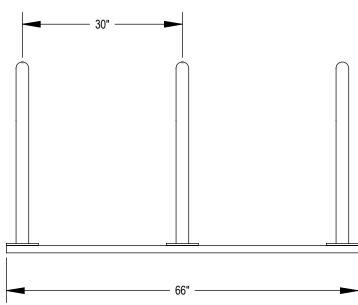

PRODUCT: U238-LB-6 DESCRIPTION: U238 'U' ON RAIL BIKE RACK WITH LEAN BAR 6 BIKE, 3 LOOP, SURFACE DATE: 2-6-19

ENG: SMC

CONFIDENTIAL DRAWING AND INFORMATION IS NOT TO BE COPIED OR DISCLOSED TO OTHERS WITHOUT THE CONSENT OF GRABER MANUFACTURING, INC. SPECIFICATIONS ARE SUBJECT TO CHANGE WITHOUT NOTICE.

MADRAX DIVISION

GRABER MANUFACTURING, INC. 1080 UNIEK DRIVE WAUNAKEE, WI 53597 P(800) 448-7931, P(608) 849-1080, F(608) 849-1081 WWW.MADRAX.COM, E-MAIL: SALES@MADRAX.COM

3" X 1.4 GALVANIZED STEEL CHANNEL