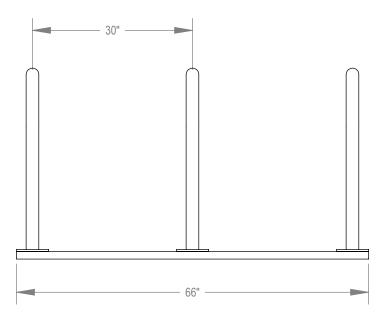

GRABER MANUFACTURING, INC. 1080 UNIEK DRIVE WAUNAKEE, WI 53597 P(800) 448-7931, P(608) 849-1080, F(608) 849-1081 WWW.MADRAX.COM, E-MAIL: SALES@MADRAX.COM

PRODUCT: U238-6

DESCRIPTION: U238 'U' ON RAIL BIKE RACK 6 BIKE, 3 LOOP, SURFACE