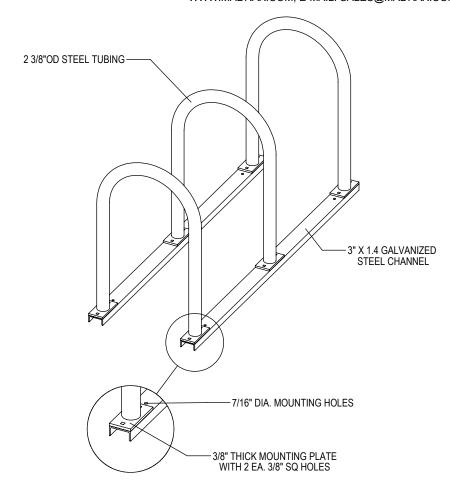

GRABER MANUFACTURING, INC. 1080 UNIEK DRIVE WAUNAKEE, WI 53597 P(800) 448-7931, P(608) 849-1080, F(608) 849-1081 WWW.MADRAX.COM, E-MAIL: SALES@MADRAX.COM

PRODUCT: U238-6

DESCRIPTION: U238 'U' ON RAIL BIKE RACK 6 BIKE, 3 LOOP, SURFACE

## NOTES:

- INSTALL BIKE RACKS ACCORDING TO MANUFACTURER'S SPECIFICATIONS.
  CONSULTANT TO SELECT COLOR(FINISH), SEE MANUFACTURER'S SPECIFICATIONS.
  SEE SITE PLAN FOR LOCATION OR CONSULT OWNER.