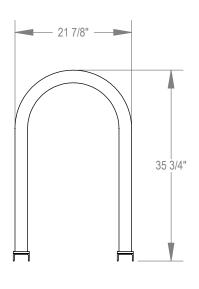

GRABER MANUFACTURING, INC. 1080 UNIEK DRIVE WAUNAKEE, WI 53597 P(800) 448-7931, P(608) 849-1080, F(608) 849-1081 WWW.MADRAX.COM, E-MAIL: SALES@MADRAX.COM

PRODUCT: U238-6

DESCRIPTION: U238 'U' ON RAIL BIKE RACK 6 BIKE, 3 LOOP, SURFACE