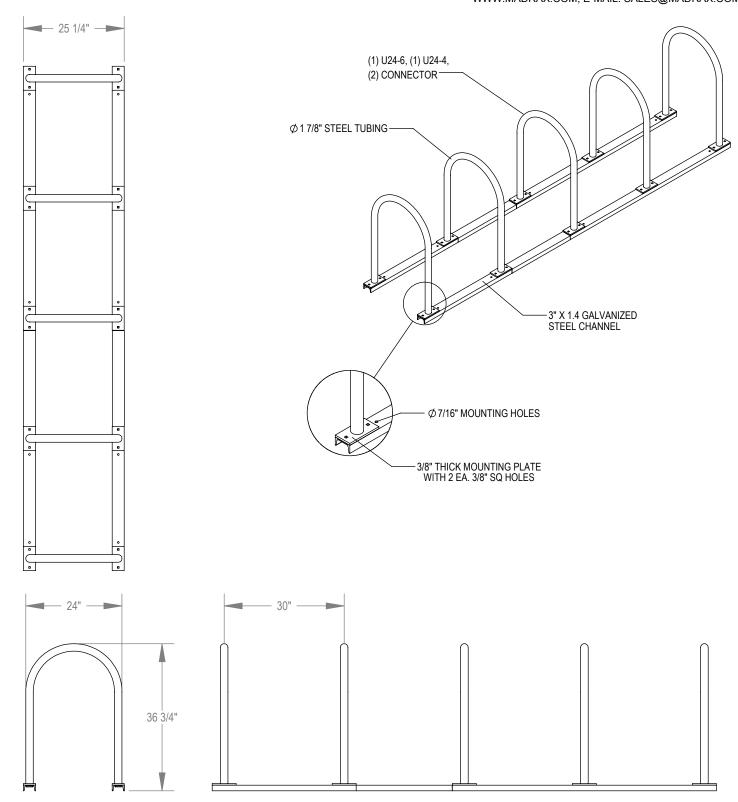

GRABER MANUFACTURING, INC. 1080 UNIEK DRIVE WAUNAKEE, WI 53597 P(800) 448-7931, P(608) 849-1080, F(608) 849-1081 WWW.MADRAX.COM, E-MAIL: SALES@MADRAX.COM

PRODUCT: U24-10

DESCRIPTION: U24 'U' ON RAIL BIKE RACK 10 BIKE, 5 LOOP, SURFACE

## NOTES:

- INSTALL BIKE RACKS ACCORDING TO MANUFACTURER'S SPECIFICATIONS.

  CONSULTANT TO SELECT COLOR (FINISH), SEE MANUFACTURER'S SPECIFICATIONS.
  SEE SITE PLAN FOR LOCATION OR CONSULT OWNER.