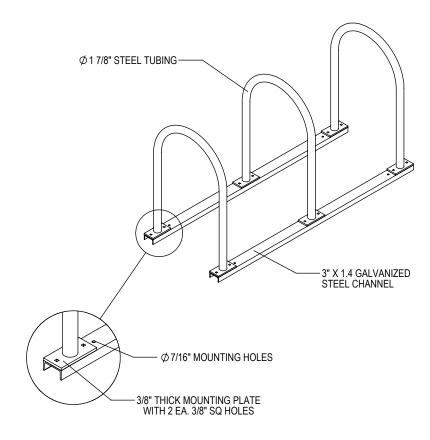

GRABER MANUFACTURING, INC. 1080 UNIEK DRIVE WAUNAKEE, WI 53597 P(800) 448-7931, P(608) 849-1080, F(608) 849-1081 WWW.MADRAX.COM, E-MAIL: SALES@MADRAX.COM

PRODUCT: U24-6

DESCRIPTION: U24 'U' ON RAIL BIKE RACK 6 BIKE, 3 LOOP, SURFACE