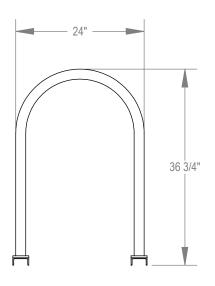

GRABER MANUFACTURING, INC. 1080 UNIEK DRIVE WAUNAKEE, WI 53597 P(800) 448-7931, P(608) 849-1080, F(608) 849-1081 WWW.MADRAX.COM, E-MAIL: SALES@MADRAX.COM

PRODUCT: U24-6

DESCRIPTION: U24 'U' ON RAIL BIKE RACK 6 BIKE, 3 LOOP, SURFACE