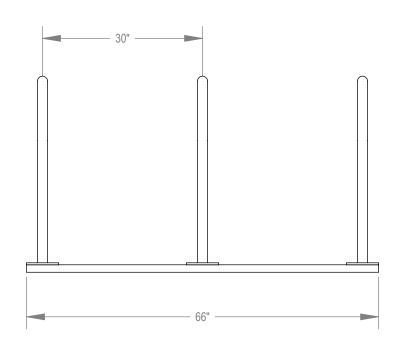

GRABER MANUFACTURING, INC. 1080 UNIEK DRIVE WAUNAKEE, WI 53597 P(800) 448-7931, P(608) 849-1080, F(608) 849-1081 WWW.MADRAX.COM, E-MAIL: SALES@MADRAX.COM

PRODUCT: U24-6

DESCRIPTION: U24 'U' ON RAIL BIKE RACK 6 BIKE, 3 LOOP, SURFACE