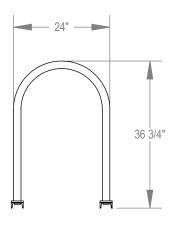

GRABER MANUFACTURING, INC. 1080 UNIEK DRIVE WAUNAKEE, WI 53597 P(800) 448-7931, P(608) 849-1080, F(608) 849-1081 WWW.MADRAX.COM, E-MAIL: SALES@MADRAX.COM

PRODUCT: U24-8 DESCRIPTION: U24 'U' ON RAIL BIKE RACK 8 BIKE, 4 LOOP, SURFACE

DATE: 10-20-17 ENG: SMC

CONFIDENTIAL DRAWING AND INFORMATION IS NOT TO BE COPIED OR DISCLOSED TO OTHERS WITHOUT THE CONSENT OF GRABER MANUFACTURING, INC. SPECIFICATIONS ARE SUBJECT TO CHANGE WITHOUT NOTICE.