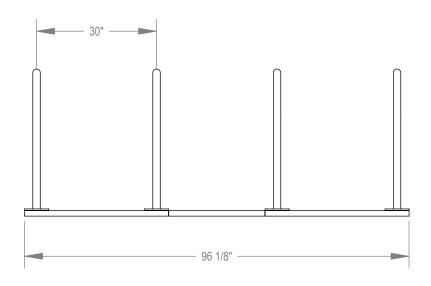

GRABER MANUFACTURING, INC. 1080 UNIEK DRIVE WAUNAKEE, WI 53597 P(800) 448-7931, P(608) 849-1080, F(608) 849-1081 WWW.MADRAX.COM, E-MAIL: SALES@MADRAX.COM

PRODUCT: U24-8 DESCRIPTION: U24 'U' ON RAIL BIKE RACK 8 BIKE, 4 LOOP, SURFACE

DATE: 10-20-17 ENG: SMC

CONFIDENTIAL DRAWING AND INFORMATION IS NOT TO BE COPIED OR DISCLOSED TO OTHERS WITHOUT THE CONSENT OF GRABER MANUFACTURING, INC. SPECIFICATIONS ARE SUBJECT TO CHANGE WITHOUT NOTICE.