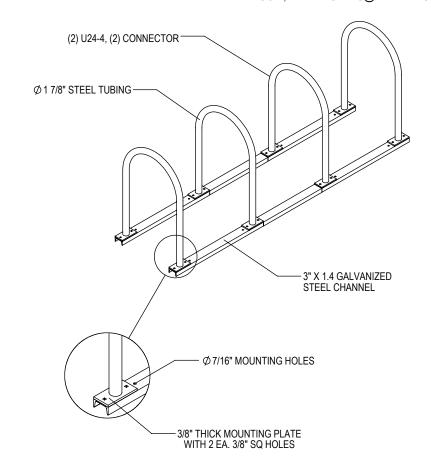

GRABER MANUFACTURING, INC. 1080 UNIEK DRIVE WAUNAKEE, WI 53597 P(800) 448-7931, P(608) 849-1080, F(608) 849-1081 WWW.MADRAX.COM, E-MAIL: SALES@MADRAX.COM

PRODUCT: U24-8 DESCRIPTION: U24 'U' ON RAIL BIKE RACK 8 BIKE, 4 LOOP, SURFACE

DATE: 10-20-17 ENG: SMC

CONFIDENTIAL DRAWING AND INFORMATION IS NOT TO BE COPIED OR DISCLOSED TO OTHERS WITHOUT THE CONSENT OF GRABER MANUFACTURING, INC. SPECIFICATIONS ARE SUBJECT TO CHANGE WITHOUT NOTICE.