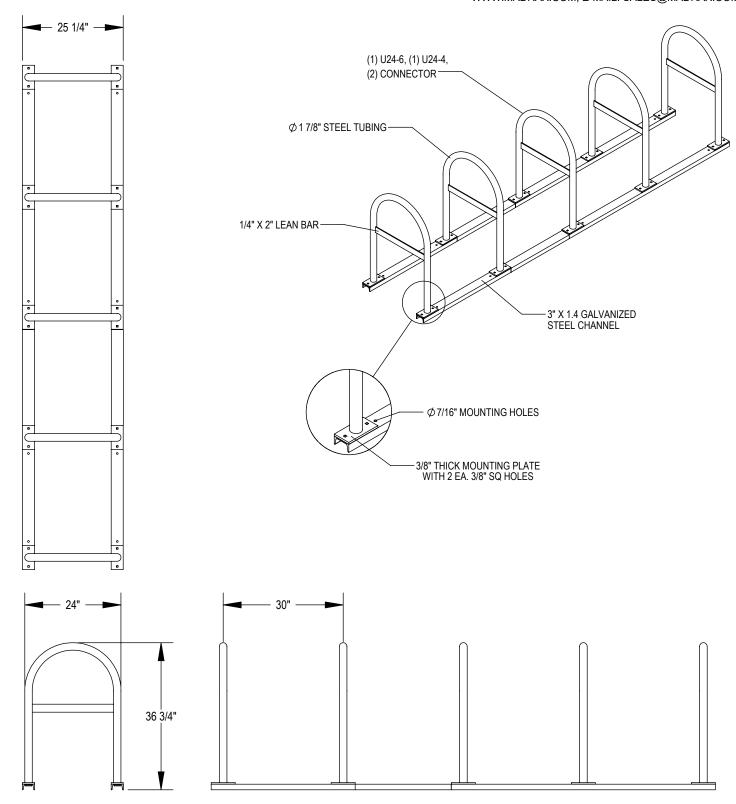

GRABER MANUFACTURING, INC. 1080 UNIEK DRIVE WAUNAKEE, WI 53597 P(800) 448-7931, P(608) 849-1080, F(608) 849-1081 WWW.MADRAX.COM, E-MAIL: SALES@MADRAX.COM

PRODUCT: U24-LB-10 DESCRIPTION: U24 'U' ON RAIL BIKE RACK WITH LEAN BAR

10 BIKE, 5 LOOP, SURFACE

DATE: 2-6-19 ENG: SMC

CONFIDENTIAL DRAWING AND INFORMATION IS NOT TO BE COPIED OR DISCLOSED TO OTHERS WITHOUT THE CONSENT OF GRABER MANUFACTURING, INC. SPECIFICATIONS ARE SUBJECT TO CHANGE WITHOUT NOTICE.

## NOTES:

- INSTALL BIKE RACKS ACCORDING TO MANUFACTURER'S SPECIFICATIONS.

  CONSULTANT TO SELECT COLOR (FINISH), SEE MANUFACTURER'S SPECIFICATIONS.
  SEE SITE PLAN FOR LOCATION OR CONSULT OWNER.