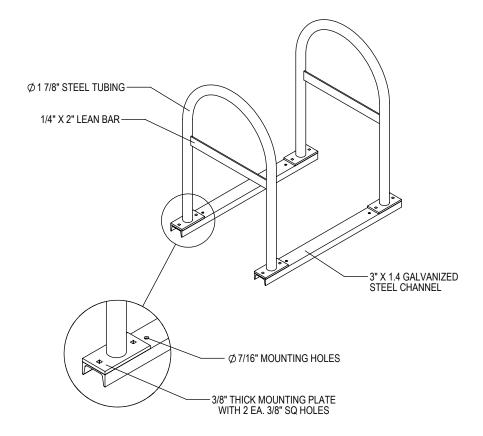

GRABER MANUFACTURING, INC. 1080 UNIEK DRIVE WAUNAKEE, WI 53597 P(800) 448-7931, P(608) 849-1080, F(608) 849-1081 WWW.MADRAX.COM, E-MAIL: SALES@MADRAX.COM

PRODUCT: U24-LB-4

DESCRIPTION: U24 'U' ON RAIL BIKE RACK WITH LEAN BAR 4 BIKE, 2 LOOP, SURFACE

## NOTES:

- INSTALL BIKE RACKS ACCORDING TO MANUFACTURER'S SPECIFICATIONS.

  CONSULTANT TO SELECT COLOR (FINISH), SEE MANUFACTURER'S SPECIFICATIONS.
  SEE SITE PLAN FOR LOCATION OR CONSULT OWNER.