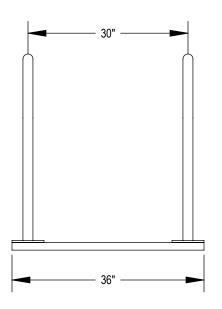

GRABER MANUFACTURING, INC. 1080 UNIEK DRIVE WAUNAKEE, WI 53597 P(800) 448-7931, P(608) 849-1080, F(608) 849-1081 WWW.MADRAX.COM, E-MAIL: SALES@MADRAX.COM

PRODUCT: U24-LB-4

DESCRIPTION: U24 'U' ON RAIL BIKE RACK WITH LEAN BAR 4 BIKE, 2 LOOP, SURFACE

## NOTES:

- INSTALL BIKE RACKS ACCORDING TO MANUFACTURER'S SPECIFICATIONS.

  CONSULTANT TO SELECT COLOR (FINISH), SEE MANUFACTURER'S SPECIFICATIONS.
  SEE SITE PLAN FOR LOCATION OR CONSULT OWNER.