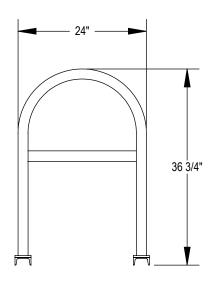

GRABER MANUFACTURING, INC. 1080 UNIEK DRIVE WAUNAKEE, WI 53597 P(800) 448-7931, P(608) 849-1080, F(608) 849-1081 WWW.MADRAX.COM, E-MAIL: SALES@MADRAX.COM

PRODUCT: U24-LB-4

DESCRIPTION: U24 'U' ON RAIL BIKE RACK WITH LEAN BAR 4 BIKE, 2 LOOP, SURFACE

## NOTES:

- INSTALL BIKE RACKS ACCORDING TO MANUFACTURER'S SPECIFICATIONS.

  CONSULTANT TO SELECT COLOR (FINISH), SEE MANUFACTURER'S SPECIFICATIONS.
  SEE SITE PLAN FOR LOCATION OR CONSULT OWNER.