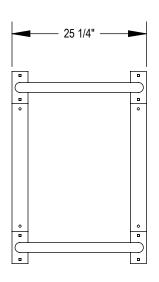

GRABER MANUFACTURING, INC. 1080 UNIEK DRIVE WAUNAKEE, WI 53597 P(800) 448-7931, P(608) 849-1080, F(608) 849-1081 WWW.MADRAX.COM, E-MAIL: SALES@MADRAX.COM

PRODUCT: U24-LB-4

DESCRIPTION: U24 'U' ON RAIL BIKE RACK WITH LEAN BAR 4 BIKE, 2 LOOP, SURFACE

## NOTES:

- INSTALL BIKE RACKS ACCORDING TO MANUFACTURER'S SPECIFICATIONS.

  CONSULTANT TO SELECT COLOR (FINISH), SEE MANUFACTURER'S SPECIFICATIONS.
  SEE SITE PLAN FOR LOCATION OR CONSULT OWNER.