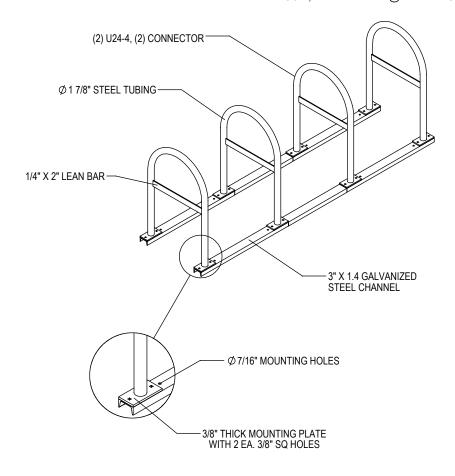

GRABER MANUFACTURING, INC. 1080 UNIEK DRIVE WAUNAKEE, WI 53597 P(800) 448-7931, P(608) 849-1080, F(608) 849-1081 WWW.MADRAX.COM, E-MAIL: SALES@MADRAX.COM

PRODUCT: U24-LB-8 DESCRIPTION: U24 'U' ON RAIL BIKE RACK WITH LEAN BAR 8 BIKE, 4 LOOP, SURFACE