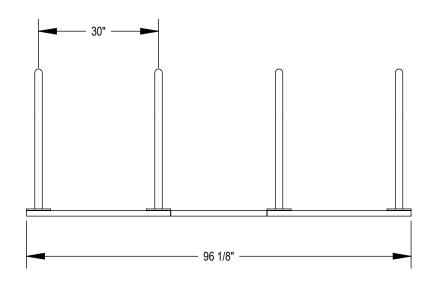

GRABER MANUFACTURING, INC. 1080 UNIEK DRIVE WAUNAKEE, WI 53597 P(800) 448-7931, P(608) 849-1080, F(608) 849-1081 WWW.MADRAX.COM, E-MAIL: SALES@MADRAX.COM

PRODUCT: U24-LB-8 DESCRIPTION: U24 'U' ON RAIL BIKE RACK WITH LEAN BAR 8 BIKE, 4 LOOP, SURFACE