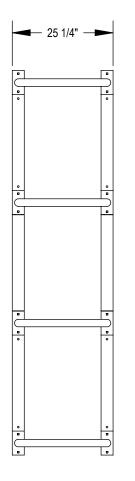

GRABER MANUFACTURING, INC. 1080 UNIEK DRIVE WAUNAKEE, WI 53597 P(800) 448-7931, P(608) 849-1080, F(608) 849-1081 WWW.MADRAX.COM, E-MAIL: SALES@MADRAX.COM

PRODUCT: U24-LB-8 DESCRIPTION: U24 'U' ON RAIL BIKE RACK WITH LEAN BAR 8 BIKE, 4 LOOP, SURFACE