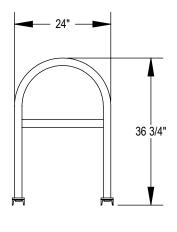

GRABER MANUFACTURING, INC. 1080 UNIEK DRIVE WAUNAKEE, WI 53597 P(800) 448-7931, P(608) 849-1080, F(608) 849-1081 WWW.MADRAX.COM, E-MAIL: SALES@MADRAX.COM

PRODUCT: U24-LB-8 DESCRIPTION: U24 'U' ON RAIL BIKE RACK WITH LEAN BAR 8 BIKE, 4 LOOP, SURFACE