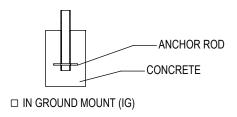

## CHECK DESIRED MOUNT

□ SURFACE FLANGE MOUNT (SF)

PRODUCT: UT160-2-IG(SF) DESCRIPTION: U-TWO BIKE RACK 2 BIKE CAPACITY DATE: 10-22-18

ENG: SMC

CONFIDENTIAL DRAWING AND INFORMATION IS NOT TO BE COPIED OR DISCLOSED TO OTHERS WITHOUT THE CONSENT OF GRABER MANUFACTURING, INC. SPECIFICATIONS ARE SUBJECT TO CHANGE WITHOUT NOTICE.