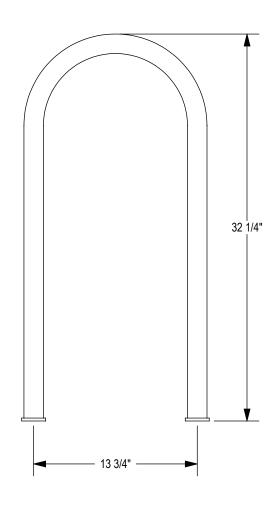

## CHECK DESIRED MOUNT

□ SURFACE FLANGE MOUNT (SF)

PRODUCT: UT160-2-IG(SF) DESCRIPTION: U-TWO BIKE RACK 2 BIKE CAPACITY DATE: 10-22-18

ENG: SMC

CONFIDENTIAL DRAWING AND INFORMATION IS NOT TO BE COPIED OR DISCLOSED TO OTHERS WITHOUT THE CONSENT OF GRABER MANUFACTURING, INC. SPECIFICATIONS ARE SUBJECT TO CHANGE WITHOUT NOTICE.