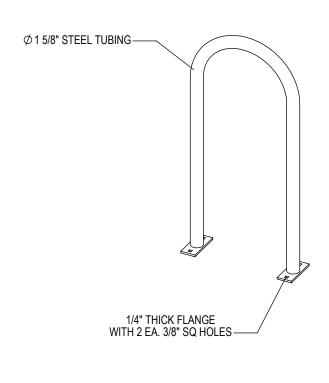

## CHECK DESIRED MOUNT

□ SURFACE FLANGE MOUNT (SF)

PRODUCT: UT160-2-IG(SF) DESCRIPTION: U-TWO BIKE RACK 2 BIKE CAPACITY DATE: 10-22-18

ENG: SMC

CONFIDENTIAL DRAWING AND INFORMATION IS NOT TO BE COPIED OR DISCLOSED TO OTHERS WITHOUT THE CONSENT OF GRABER MANUFACTURING, INC. SPECIFICATIONS ARE SUBJECT TO CHANGE WITHOUT NOTICE.