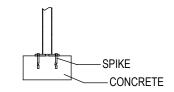

## CHECK DESIRED MOUNT

□ SURFACE FLANGE MOUNT (SF)

PRODUCT: UT160-2-IG(SF) DESCRIPTION: U-TWO BIKE RACK 2 BIKE CAPACITY DATE: 10-22-18

ENG: SMC

CONFIDENTIAL DRAWING AND INFORMATION IS NOT TO BE COPIED OR DISCLOSED TO OTHERS WITHOUT THE CONSENT OF GRABER MANUFACTURING, INC. SPECIFICATIONS ARE SUBJECT TO CHANGE WITHOUT NOTICE.